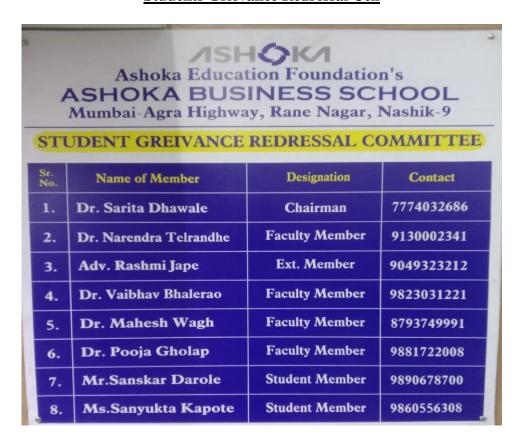

| Parent<br>Representative  | 902814653  |
| 0.         | Mr. Vishal Sonkamble                                                                          | Member<br>Non-Teaching    | 913002284  |
| 1.         |                                                                                               |                           |            |



#### Ashoka Education Foundation's

## **ASHOKA BUSINESS SCHOOL**



Survey No.-883, Plot No.6+7+8, Mumbai-Agra National Highway, Rane Nagar, Nashik – 422009. Tel.: 0253 6649500/24, Website: www.ashokabschool.org, Email: abs@aef.edu.in

Linguistic Minority Institute (Hindi)

NAAC Accredited with Grade "B+"

### **Internal Complaint Committee**



#### **Students Grievance Redressal Cell**





### Ashoka Education Foundation's

# **ASHOKA BUSINESS SCHOOL**



Survey No.-883, Plot No.6+7+8, Mumbai-Agra National Highway, Rane Nagar, Nashik – 422009. Tel.: 0253 6649500/24, Website: www.ashokabschool.org, Email: abs@aef.edu.in

Linguistic Minority Institute (Hindi)

NAAC Accredited with Grade "B+"

## Vishakha Committee

| •          | Ashoka Educat ASHOKA BUSI Mumbai-Agra Highwa                                                                           | IOKA ion Foundation's INESS SCHO y, Rane Nagar, Na | 100        |  |  |  |
|------------|------------------------------------------------------------------------------------------------------------------------|----------------------------------------------------|------------|--|--|--|
| 11011      | VISHAKHA COMMITTEE  As per th