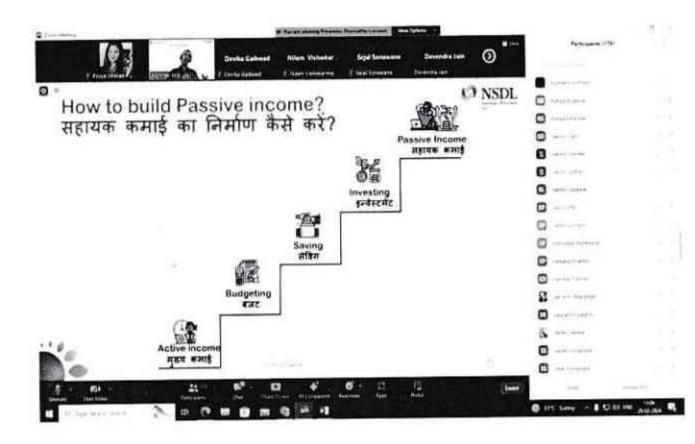

### Outcome:

- The students gained a thorough understanding of the operations and functions of the Multi Commodity Exchange (MCX) and the regulatory framework established by the Securities and Exchange Board of India (SEBI) governing commodity derivatives trading.
- The session provided practical insights into the intricacies of commodity derivatives trading through real-world case studies.
- MBA students learned about various investment strategies and techniques employed in commodity trading.

### A Session by the Expert from NSDL

COORDINATOR

Internal Quality Assurance Cell Ashoka Business School, Nashik

COORDINATOR Internal Quality Assurance Cell Ashoka Business School, Nashik

Milher

COORDINATOR
Internal Quality Assurance Call