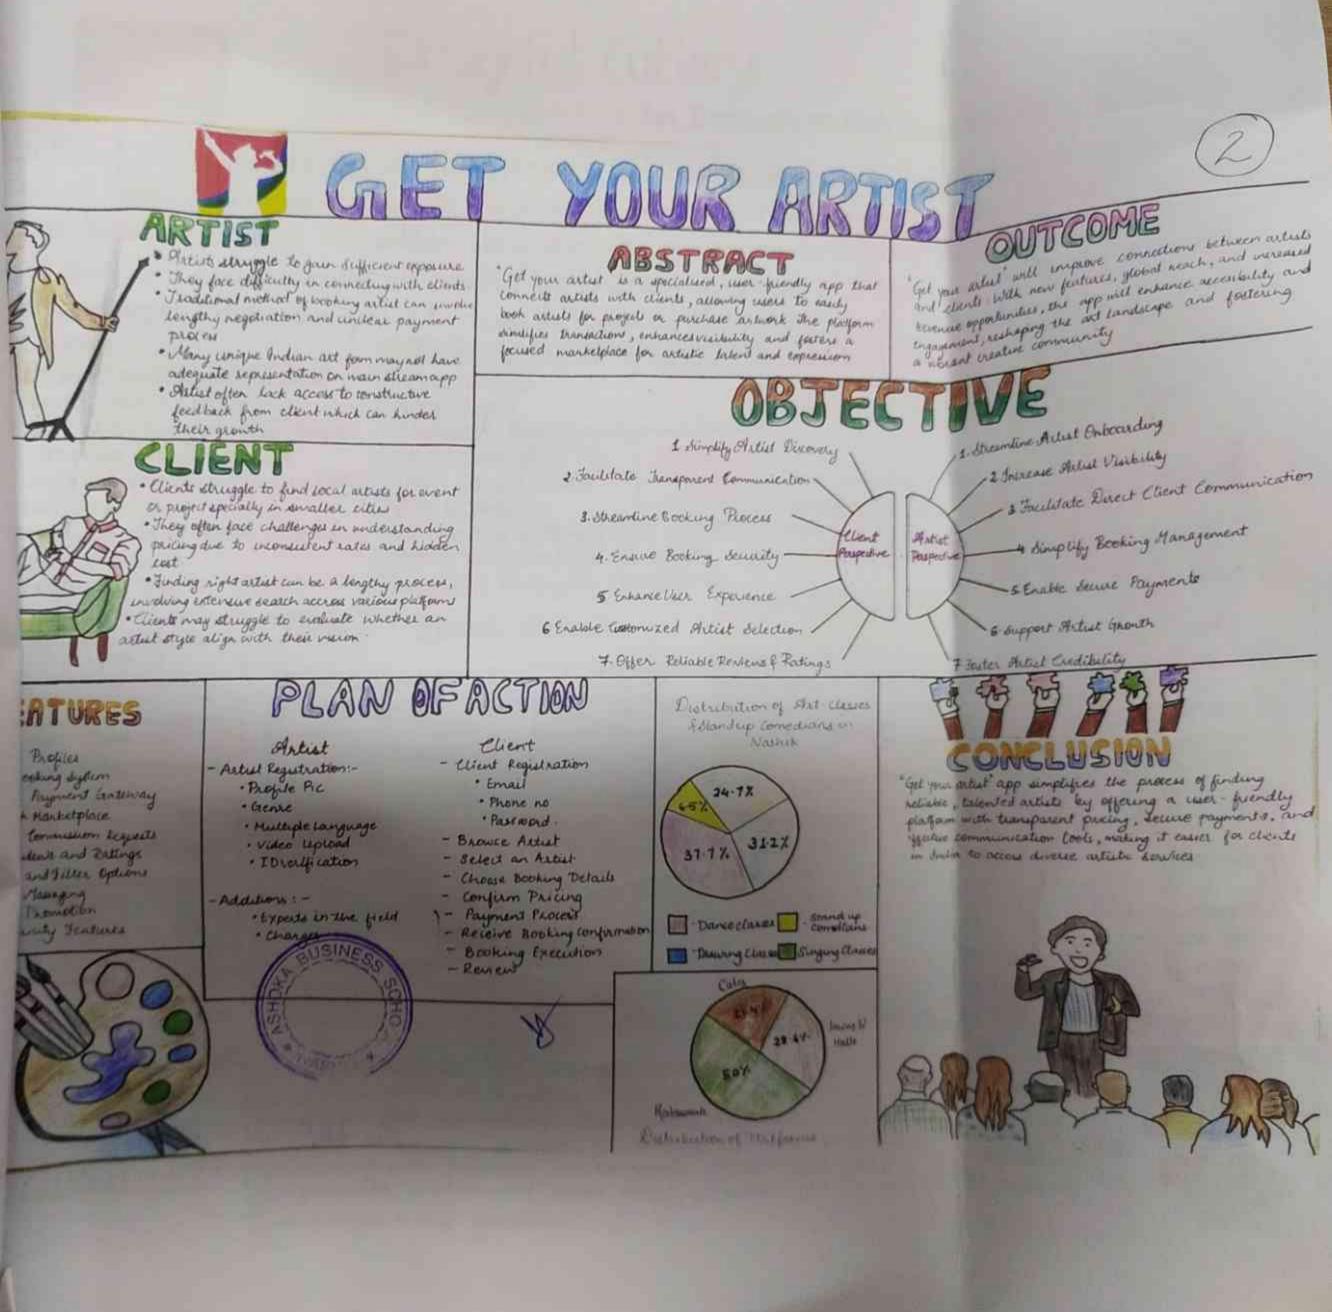

### Introduction:

The Expert Session on MCX & SEBI, held as part of the regional awareness program on Commodity Derivatives, marks a significant milestone in fostering understanding and proficiency in the realm of commodity trading. In today's increasingly interconnected global markets, the ability to navigate the intricacies of commodity derivatives is indispensable for investors, traders, and regulatory bodies alike. This session serves as a vital platform for participants to gain insights from industry experts on the functioning of the Multi Commodity Exchange (MCX) and the regulatory framework established by the Securities and Exchange Board of India (SEBI). Through engaging discussions, practical examples, and in-depth analysis, attendees will not only enhance their comprehension of commodity derivatives but also strengthen their ability to make informed decisions within a regulated and transparent market environment.

### Outcome:

- The students gained a thorough understanding of the operations and functions of the Multi Commodity Exchange (MCX) and the regulatory framework established by the Securities and Exchange Board of India (SEBI) governing commodity derivatives trading.
- The session provided practical insights into the intricacies of commodity derivatives trading through real-world case studies.
- MBA students learned about various investment strategies and techniques employed in commodity trading.