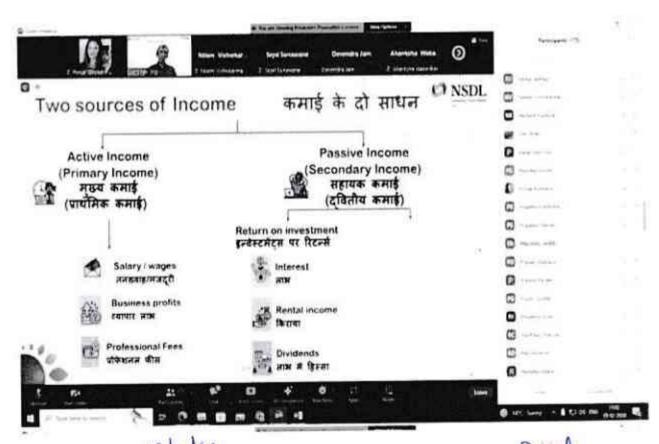

### Outcome:

- The students gained a thorough understanding of the operations and functions of the Multi Commodity Exchange (MCX) and the regulatory framework established by the Securities and Exchange Board of India (SEBI) governing commodity derivatives trading.
- The session provided practical insights into the intricacies of commodity derivatives trading through real-world case studies.
- MBA students learned about various investment strategies and techniques employed in commodity trading.

### A Session by the Expert from NSDL

COORDINATOR

Internal Quality Assurance Cell Ashoka Business School, Nashik

COORDINATOR Internal Quality Assurance Cell Ashoka Business School, Nashik

Milher

COORDINATOR
Internal Quality Assurance Call