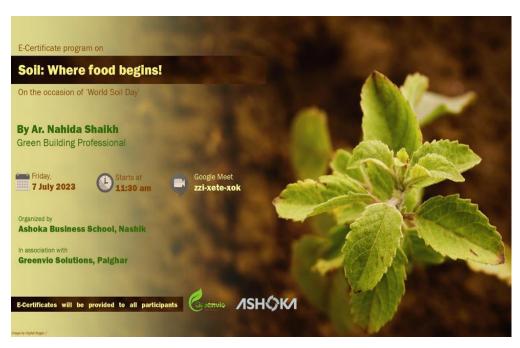

nce Cell
Ashoka Business School, Nashik

DR. Sarita Dhawle Director I/C
DIRECTOR Ashoka Business School

Nashik.

# Webinar on Soil: Where Food begins on 7th July, 2023

**Introduction:**- Soil, often regarded as the unsung hero of agriculture, plays a pivotal role in the entire food production process. It is a living, dynamic ecosystem that provides a habitat for a myriad of organisms and serves as the anchor for plant growth. As we explore the depths of this vital resource, we will unravel the intricate web of interactions between soil, plants, and the environment, delving into the fascinating science that underlies our agricultural systems.

#### **Objectives**:

- 1. To educate on soil fundamentals
- 2. To address challenges in soil management
- 3. To promote awareness.

#### Flyer:-



Resource Person:- Ar. Nahida Shaikh

**Photos:-**



Feedback:- Good

Complaince: - NIL

**Event Report:-**

# **Event Report**

Name of the Event : Webinar on Soil: Where Food begins

**Date** : 7<sup>th</sup> July, 2023

**Topic** : Soil: Where Food begins

**Resource person** : Ar. Nahida Shaikh

**Brief intro of Resource Person**: Director, Green Rio solutions, Palghar

Class/classes Involved : MBA II

No of Participants : 20

**Venue** : Online platform

**Incharge/organizer** (**Faculty**) : Dr. Leena Gorhe and Dr. Sarita Dhawale

**Achievements/Benefits** :

1. To educate on soil fundamentals

2. To address challenges in soil management

3. To promote awareness.

Feedback : Good

#### SSI DETAILS-

| SSI             | PROPOSED | ACHIEVED | DIFFERENCE | ANALYSIS |
|----------------