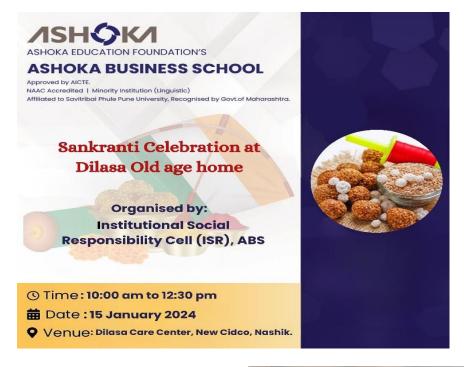

Sir/ Madam,

We, Ashoka Business School, extend our warm greetings and heartfelt wishes to your esteemed trust. In light of the joyous occasion, we are excited to propose a celebration of "Makar Sankranti" on Monday 15th January 2024, with the members of your organisation.

Our intention is to share the spirit of joy, happiness, and festive vibes, fostering a sense of togetherness. Coming together on this auspicious day will create lasting memories and strengthen the bond within our community.

Kindly permit us to celebrate "Makar Sankranti" with the members of your organisation.

Thanking You.

Yours Faithfully,

Dr. Sarita Dhawa

Ashoka Business School

Nashik.

Mustel

Internal Quality Assurance Cell Ashoka Business School, Nashik

S Jagkap RATISA REUNO NASHINA NASHINA NASHINA NASHINA







ISR Cell visit at Dilasa old age care centre.. we celebrated it in collaboration with Rahul's MusicalAcademy.. it was a great learning for students towards the older society..

Feedback: ExcellentCompliance: NILEvent report

#### **Event Report**

Name of the Event : Sankranti celebration

**Date** : 15/01/2024

**Topic** : Sankranti celebration with old age home

**Resource person** : Dilasa old age care home

**Brief intro of Resource Person**: Owner, old age home

Class/classes Involved : MBA ISR Cell students

No of Participants : 35

Venue : Dilasa old age care home, Nashik

Incharge/organizer (Faculty) : Dr. Leena Gorhe

**Budget** : 3000/-

**Achievements/Benefits** 

1. Strngthening students social bonds

2. develop team work and collaborative skills

3. boosts inclusivity an