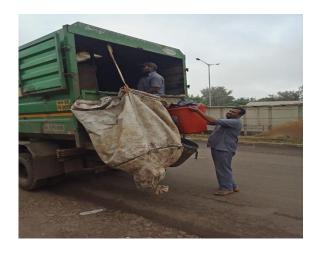

#### **Solid and Liquid Waste Management:**

- The waste is reduced in an organisation by training the students and staff with the help of
  waste management awareness program and its practices through advertisement on notice
  boards, displaying slogan boards in the campus.etc.
- Waste is segregated in the form of dry and wet waste.
- Color coded dustbins are used for different types of wastes.
- The waste which is segregated is then collected by municipal corporation vehicles for proper disposal.
- Even the furniture which is broken is also converted into reusable.
- We have newspaper kept in library and after collection of all paper we make Inter Office Committee year wise and sell those paper to old newspaper collector and we get cash which is kept for institutional use.
- Sanitary pads are made available from vending machines located at the college campus.

The college is to take care of the environment through solid waste management, in order to maintain the beauty of nature in and around the campus the college sensitizes its students and staff about the environment through various activities.