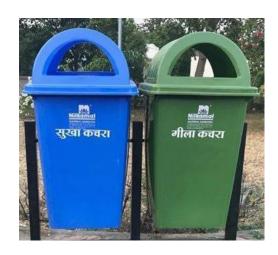

#### **Solid and Liquid Waste Management:**

- The waste is reduced in an organisation by training the students and staff with the help of
  waste management awareness program and its practices through advertisement on notice
  boards, displaying slogan boards in the campus.etc.
- Waste is segregated in the form of dry and wet waste.
- Color coded dustbins are used for different types of wastes.
- The waste which is segregated is then collected by municipal corporation vehicles for proper disposal.
- Even the furniture which is broken is also converted into reusable.
- We have newspaper kept in library and after collection of all paper we make Inter Office Committee year wise and sell those paper to old newspaper collector and we get cash which is kept for institutional use.
- Sanitary pads are made available from vending machines located at the college campus.