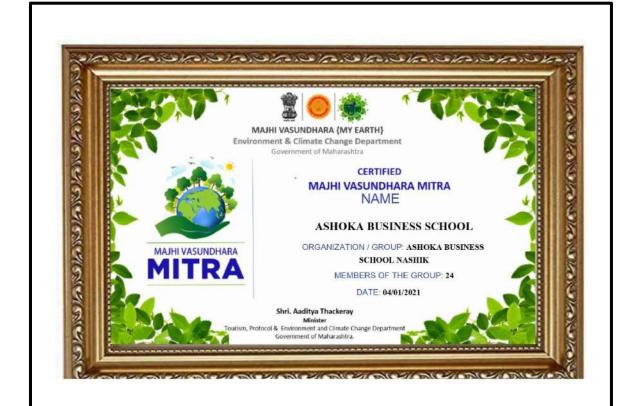

(SES REC) Institution. The Institution has successfully framed the SES REC Action Plan and constituted ten working groups for improving facilities in the Campus and the Community/Adopted Villages in the areas of Sanitation & Hygiene, Waste Management, Water Management, Energy Conservation and Greenery post COVID-19, along with the observation of three environment, entrepreneurship and community engagement related days to inculcate in faculty, students and community, the practices of Mentoring, Social Responsibility, Swachhta and Care for Environment and Resources.

Date of Issue: 27 Aug. 2020

Dr. W G Prasanna Kumar Chairman

Mahatma Gandhi National Council of Rural Education Department of Higher Education, Ministry of Education Government of India

Certificate No.: MoE/SES REC/MH/GP7/4









| आनंदवत्ली, नाशिक - १३. मोबा. : 9420827853, 9823346123      |                                                                     |
|------------------------------------------------------------|---------------------------------------------------------------------|
|                                                            | दिनांक: 20.07.                                                      |
| *                                                          |                                                                     |
| प्रति,                                                     | 50                                                                  |
|                                                            |