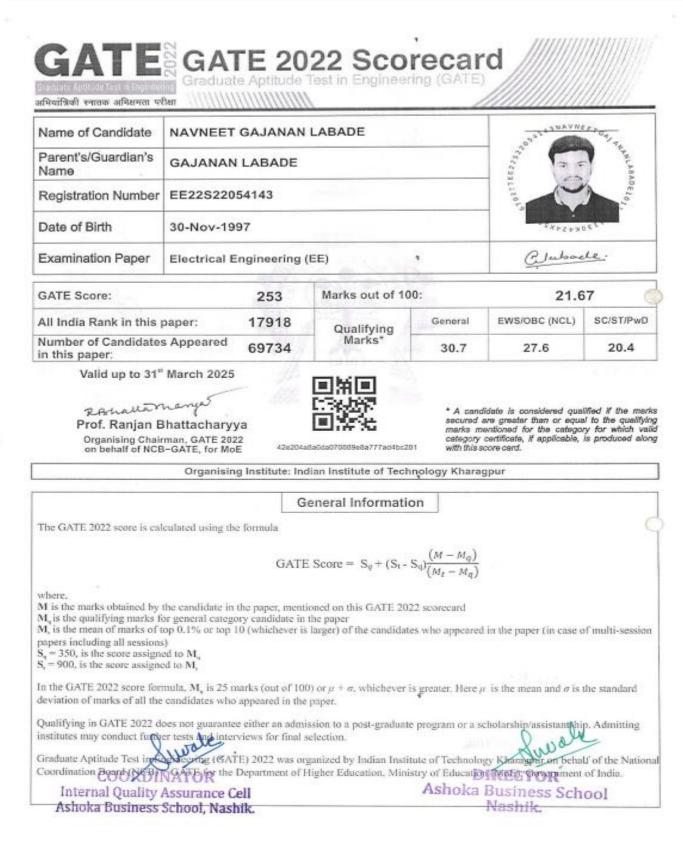

# NAAC Clarification Sought

Please provide year wiser list of qualified students under each category Please provide a qualifying certificate of Sejal Sonawane, Sakshi Gaud, Shrushti Jain, Mohini Lohar, Vaibhav Shirole, Navneet Labade, Sejal Sonawane, Vaibhav Shirole, Shraddha Shinde, Harshada Jadhav, who have qualified, categorized by year and type along with list of qualified students' year wise under each category. In case if documents are in regional language please provide translated copy in English. Google drive links are not accepted.

# **HEI Response**

Please find the Certificates of the Qualified Students below