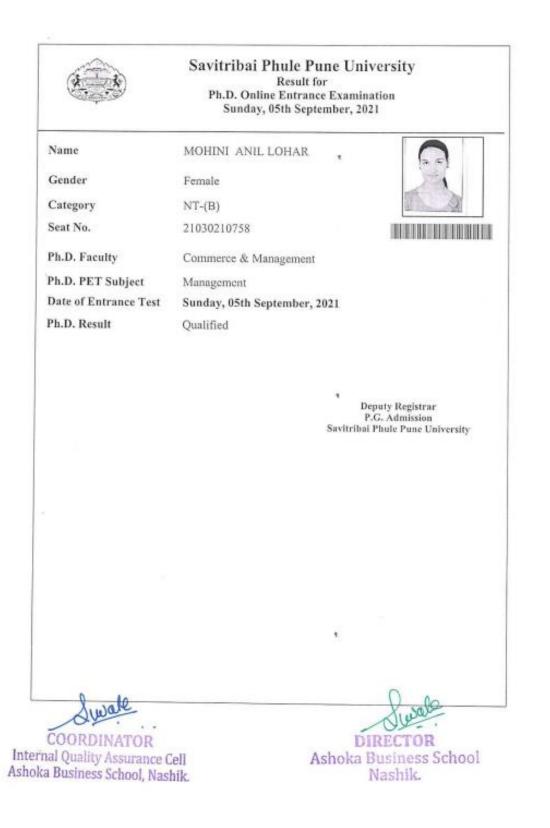

# NAAC Clarification Sought

Please provide year wiser list of qualified students under each category Please provide a qualifying certificate of Sejal Sonawane, Sakshi Gaud, Shrushti Jain, Mohini Lohar, Vaibhav Shirole, Navneet Labade, Sejal Sonawane, Vaibhav Shirole, Shraddha Shinde, Harshada Jadhav, who have qualified, categorized by year and type along with list of qualified students' year wise under each category. In case if documents are in regional language please provide translated copy in English. Google drive links are not accepted.

# **HEI Response**

Please find the Certificates of the Qualified Students below