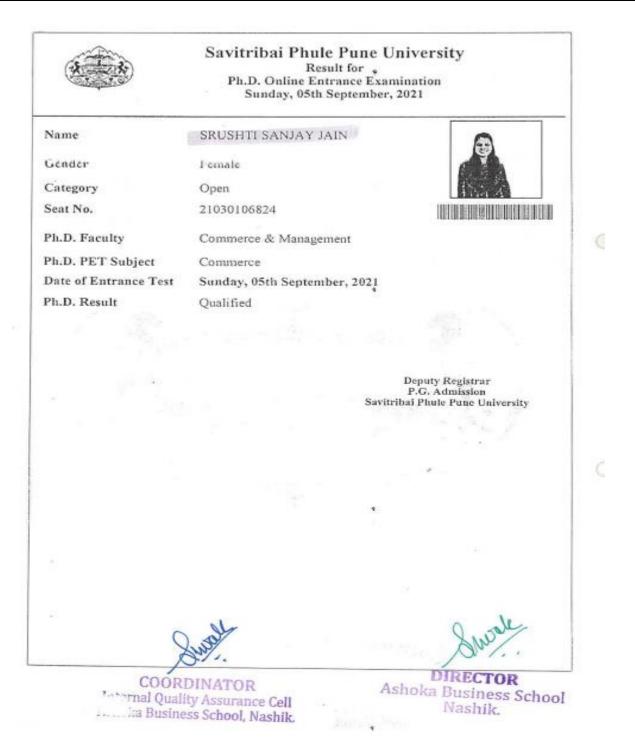

# NAAC Clarification Sought

Please provide year wiser list of qualified students under each category Please provide a qualifying certificate of Sejal Sonawane, Sakshi Gaud, Shrushti Jain, Mohini Lohar, Vaibhav Shirole, Navneet Labade, Sejal Sonawane, Vaibhav Shirole, Shraddha Shinde, Harshada Jadhav, who have qualified, categorized by year and type along with list of qualified students' year wise under each category. In case if documents are in regional language please provide translated copy in English. Google drive links are not accepted.

# **HEI Response**

Please find the Certificates of the Qualified Students below