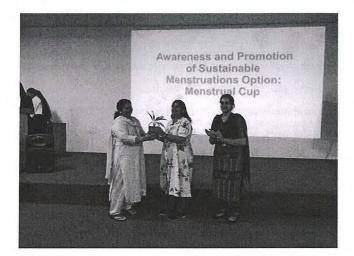

# Pink Hygiene as on 19/12/2022

- INTRODUCTION: Menstrual hygiene is a hygienic practice which should be done during menstruation which can prevent women from the infection in reproductive and urinary tract. Hygiene-related practices of women during menstruation are of considerable importance as it related to Reproductive Tract Infections. Good menstrual hygiene is essential for the health and dignity of any female. Many time the talk on menstruation is avoided at home but discussions on menstrual hygiene are important for adolcscent girls. It clarifies existing myths and misconceptions around menstruation. Improving menstrual hygiene is important from the point of view of personal comfort and increased mobility. It also reduces the likelihood of infections resulting from poor hygiene practices during menstruation.
  - Objectives:
- 1 To understand the importance of personal hygiene during menses.
- 2. To know the proper use and safe disposal of sanitary napkins.
- > Plan of Action Date Action Sr. No. 12/12/202 Mail to IQAC for proposing activity 1 2 13/12/202 2 Contact to the resource person 2 ASHOKA BUSINESS SCHOOL |INSTITUTE REVIEW REPORT-JUNE 2022 TO MAR 2024 DIRECTOR OORDINATOR Ashoka Business School Internal Quality Assurance Cell Nashik Ashoka Business School, Nashik

Flyer:

- > Resource person: Ms. Seema Khandale, Social Activits, Ashay social group, Mumbai
- > Picture of the Event:

0

ASHOKA BUSINESS SCHOOL INSTITUTE REVIEW REPORT-JUNE 2022 TO MAR 2024 DIRECTOR Asholta Business School DIMANOR Iliternal Quality Assurance Celli Nashik. Ashoka Business School, Nashik.