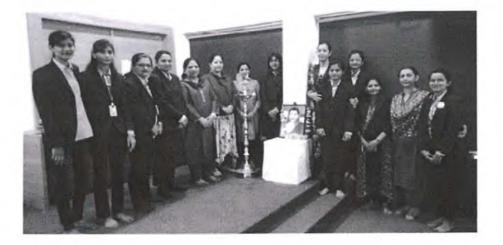

Flyer:

- > Resource person: Ms. Seema Khandale, Social Activits, Ashay social group, Mumbai
- > Picture of the Event:

0

ASHOKA BUSINESS SCHOOL INSTITUTE REVIEW REPORT-JUNE 2022 TO MAR 2024 DIRECTOR Asholta Business School DIMANOR Iliternal Quality Assurance Celli Nashik. Ashoka Business School, Nashik.