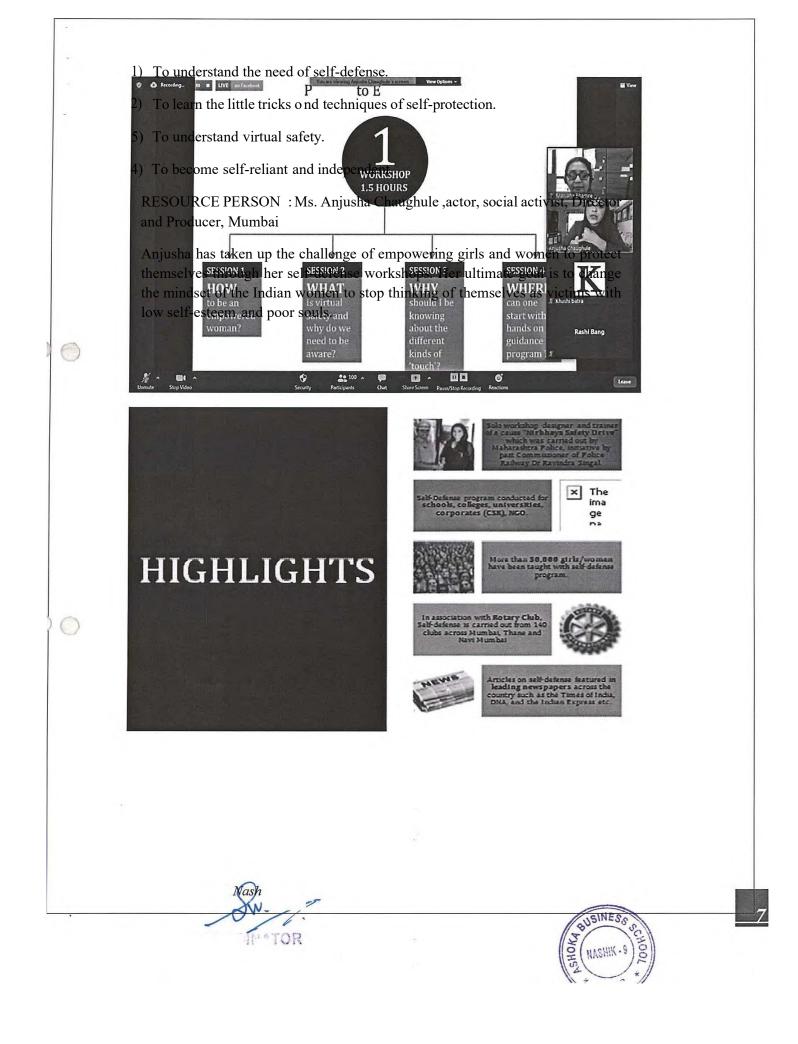

. The girl students wanted to vent out their anger and frustrations about the attack on the women in Uttar Pradesh. Adv. Gayatri listened to them and counselled them on the real facts and how law can play an important part in bringing about justice. She also listened to all their issues and satisfied the girls to a great extent.



# **INTRODUCTION:**

These days it is very important and necessary for the youth to be able to defend themselves in times of danger. Especially when the girls/women have to work at odd hours, self-defense is the best weapon they can rely on. They should know the little tricks and defense mechanisms to protect themselves from unwanted elements and situations. The workshop will teach them all the nocoosnry things required to protect thClilsclvc3.

? OBJECTI\'ES:



# Gender Sensitivity

#### 11 Udaan Talk Show- "FEMALE IS THE FUTURE"

# **Objectives:**

A. To bring in a fresh and different perspective in their set thinking.

D. To expose them to a wider world in order to broaden their thinking and attitude.

# Event Schedule: 23rd August, 2019

Squadron Leader Aditee Bhangaonkar(Retd) has put 10 years of service in the Indian Air Force.

She was a fully qualified pilot on AN 32 aircraft. Both of them shared their experiences at the Air Force right from training period till last day of their job. Supriya also shared few incidences about their team dynamics and how it was developed. Aditee motivated the teenagersto develop themselves physically and mentaly. She threw light on required educational qualification , entrance/ competitive exams like CDSE/