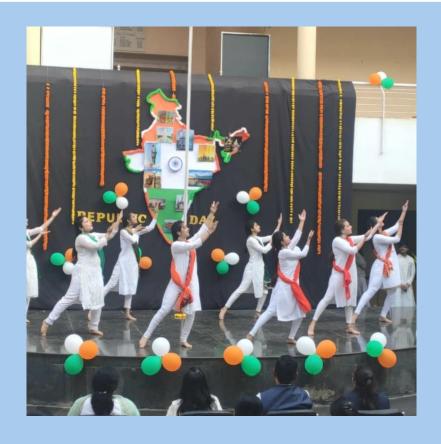

# INFRASTRUCTURE AND LEARNING RESOURCES

4.1.2 - The Institution has adequate facilities for cultural activities, sports, games (indoor, outdoor), gymnasium, yoga centre etc.

Cultural Activities: Indradhanushya a cultural fest...

Cultural events like these play a crucial role in fostering a sense of community and creating a platform for people associated with the institution to come together, celebrate, and showcase their talents. Such festivals often include a variety of activities, performances, and exhibits that showcase the rich diversity of talents within the academic community. They provide a platform for students, alumni, and faculty to express themselves creatively, whether through music, dance, drama, art, or other cultural forms. Additionally, events like these contribute to a vibrant and dynamic campus life, fostering a positive and inclusive atmosphere.