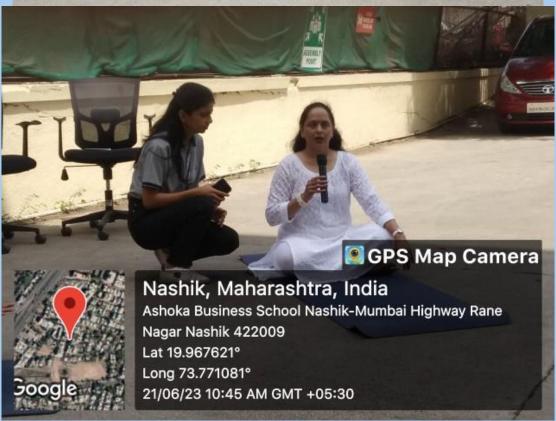

· · · · ·

#### **INDOOR/OUTDOOR GAMES**

Ashoka Business School, Nashik has facilities for indoor and outdoor games. The indoor sports room measures 82 sq.mtr. located on the first floor having table tennis, pool table, carom, chessboard which is utilized by the students on a regular basis. In addition, games like badminton can be enjoyed by the students in campus.









#### **OUTDOOR GAMES**









#### **Ashoka Premier League (APL)**

Institute organizes the "Ashoka Premier League" APL -every year where all the students, faculties take part in Outdoor Cricket Championship. Basketball court, and cricket ground are available at the central campus of the Foundation on demand and as and when required by the students.







#### Winning team with Tropy and all pillers



### Yoga