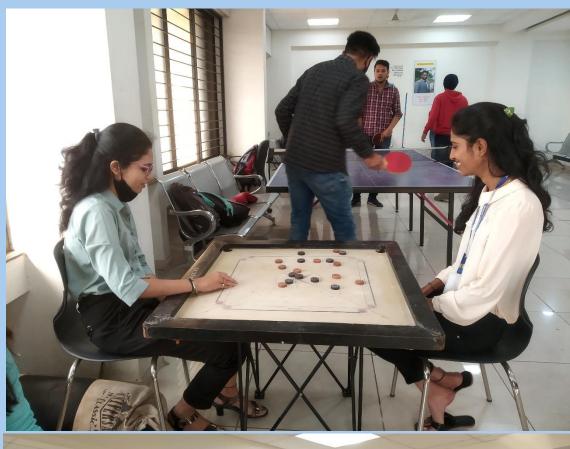

#### **INDOOR/OUTDOOR GAMES**

Ashoka Business School, Nashik has facilities for indoor and outdoor games. The indoor sports room measures 82 sq.mtr. located on the first floor having table tennis, pool table, carom, chessboard which is utilized by the students on a regular basis. In addition, games like badminton can be enjoyed by the students in campus.