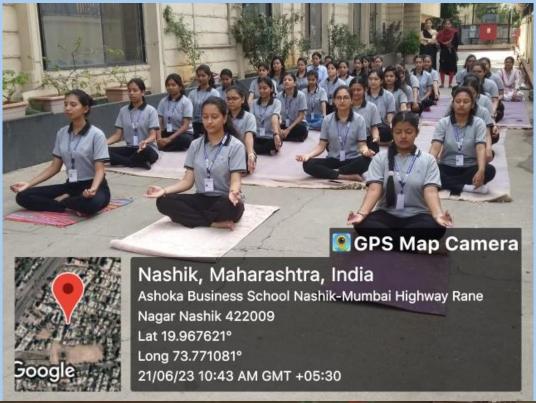

· · · · · ·

#### **INDOOR/OUTDOOR GAMES**

Ashoka Business School, Nashik has facilities for indoor and outdoor games. The indoor sports room measures 82 sq.mtr. located on the first floor having table tennis, pool table, carom, chessboard which is utilized by the students on a regular basis. In addition, games like badminton can be enjoyed by the students in campus.









#### **OUTDOOR GAMES**









#### **Ashoka Premier League (APL)**

Institute organizes the "Ashoka Premier League" APL -every year where all the students, faculties take part in Outdoor Cricket Championship. Basketball court, and cricket ground are available at the central campus of the Foundation on demand and as and when required by the students.







#### Winning team with Tropy and all pillers



### Yoga