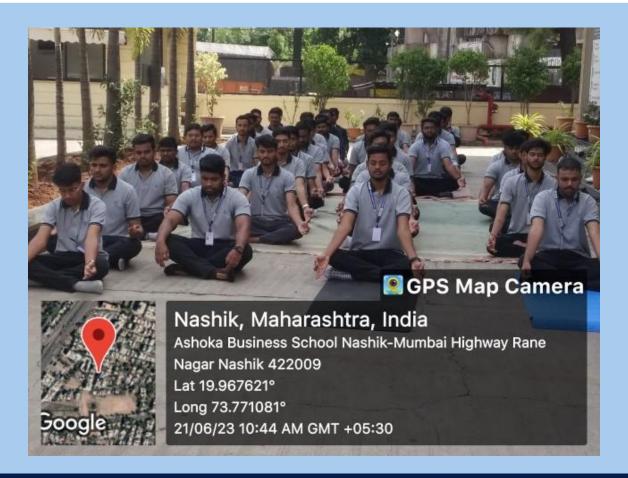

· · · ·

#### **INDOOR/OUTDOOR GAMES**

Ashoka Business School, Nashik has facilities for indoor and outdoor games. The indoor sports room measures 82 sq.mtr. located on the first floor having table tennis, pool table, carom, chessboard which is utilized by the students on a regular basis. In addition, games like badminton can be enjoyed by the students in campus.









#### **OUTDOOR GAMES**









#### **Ashoka Premier League (APL)**

Institute organizes the "Ashoka Premier League" APL -every year where all the students, faculties take part in Outdoor Cricket Championship. Basketball court, and cricket ground are available at the central campus of the Foundation on demand and as and when required by the students.







#### Winning team with Tropy and all pillers



### Yoga