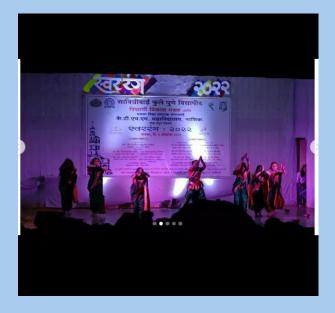

# INFRASTRUCTURE AND LEARNING RESOURCES

4.1.2 - The Institution has adequate facilities for cultural activities, sports, games (indoor, outdoor), gymnasium, yoga centre etc.

Cultural Activities: Indradhanushya a cultural fest...

Cultural events like these play a crucial role in fostering a sense of community and creating a platform for people associated with the institution to come together, celebrate, and showcase their talents. Such festivals often include a variety of activities, performances, and exhibits that showcase the rich diversity of talents within the academic community. They provide a platform for students, alumni, and faculty to express themselves creatively, whether through music, dance, drama, art, or other cultural forms. Additionally, events like these contribute to a vibrant and dynamic campus life, fostering a positive and inclusive atmosphere.