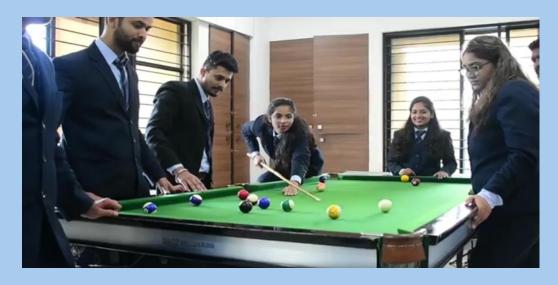

#### **INDOOR/OUTDOOR GAMES**

Ashoka Business School, Nashik has facilities for indoor and outdoor games. The indoor sports room measures 82 sq.mtr. located on the first floor having table tennis, pool table, carom, chessboard which is utilized by the students on a regular basis. In addition, games like badminton can be enjoyed by the students in campus.