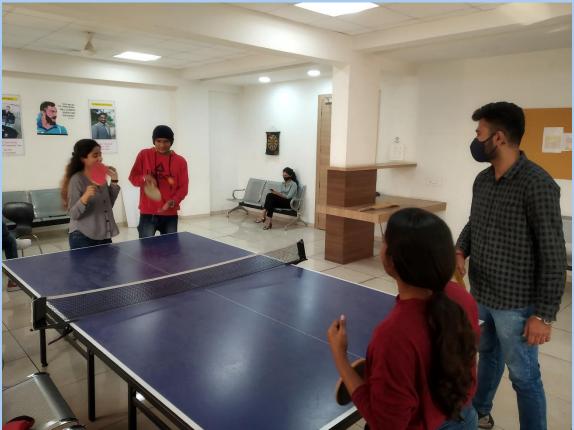

#### **INDOOR/OUTDOOR GAMES**

Ashoka Business School, Nashik has facilities for indoor and outdoor games. The indoor sports room measures 82 sq.mtr. located on the first floor having table tennis, pool table, carom, chessboard which is utilized by the students on a regular basis. In addition, games like badminton can be enjoyed by the students in campus.