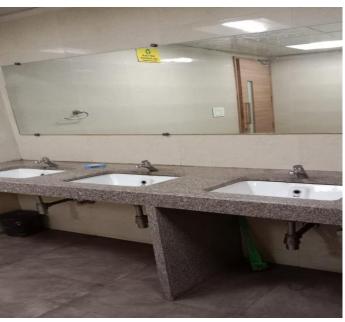

## Separate ladies' toilet for girl students and female staff

Hygienic wash room/rest room for girls students