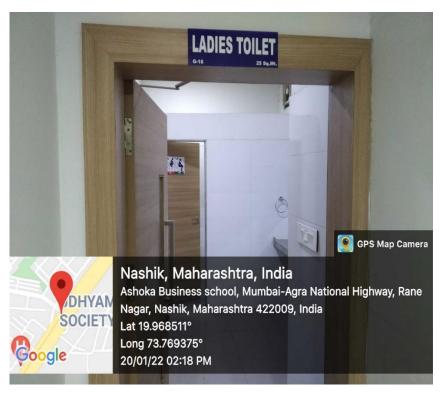

## Separate ladies' toilet for girl students and female staff

Hygienic wash room/rest room for girls students