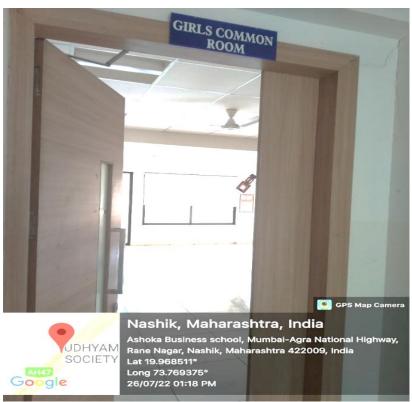

## Separate ladies' toilet for girl students and female staff

Hygienic wash room/rest room for girls students