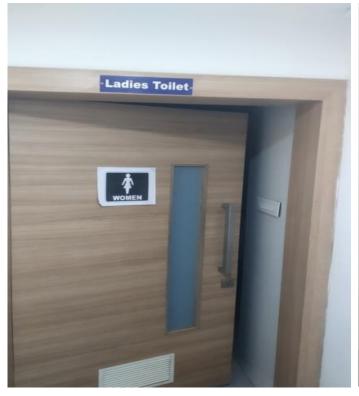

## Separate ladies' toilet for girl students and female staff

Hygienic wash room/rest room for girls students