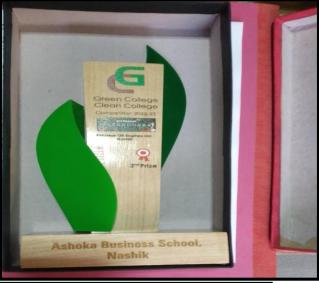

# Webinar organized on Soil: Where Food begins

Winner in a competition organized by Kirloskar Vasundhara Eco Ranger (KVER), Nashik. Ashoka Business School Won second prize at District level. Around ten colleges participated in the competition.