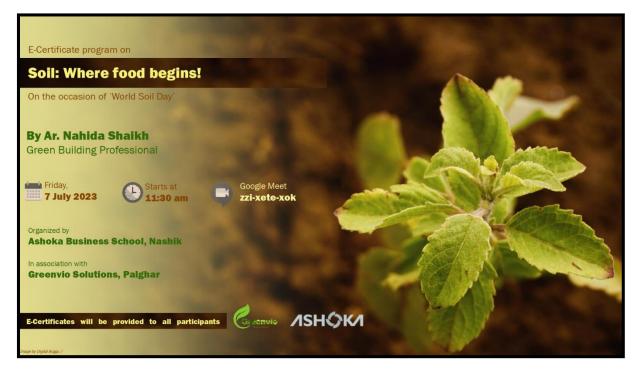

# Webinar organized on Soil: Where Food begins

Winner in a competition organized by Kirloskar Vasundhara Eco Ranger (KVER), Nashik. Ashoka Business School Won second prize at District level. Around ten colleges participated in the competition.