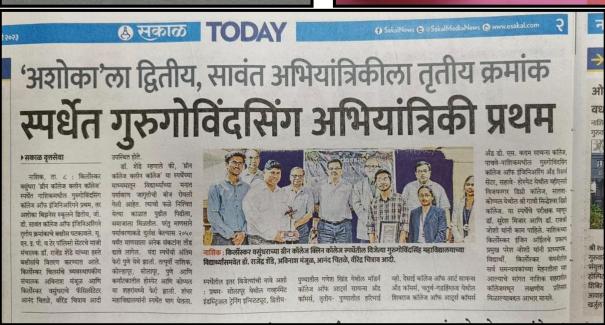

# Webinar organized on Soil: Where Food begins

Winner in a competition organized by Kirloskar Vasundhara Eco Ranger (KVER), Nashik. Ashoka Business School Won second prize at District level. Around ten colleges participated in the competition.