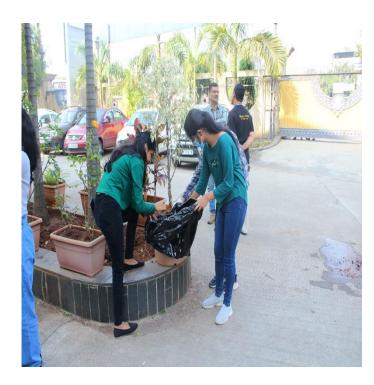

NAAC Accredited with Grade "B+"

Swatchta at College Campus by ISR cell Ecorangers