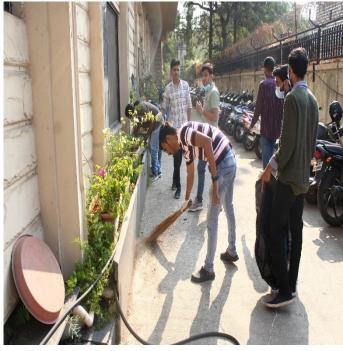

NAAC Accredited with Grade "B+"

Swatchta at College Campus by ISR cell Ecorangers