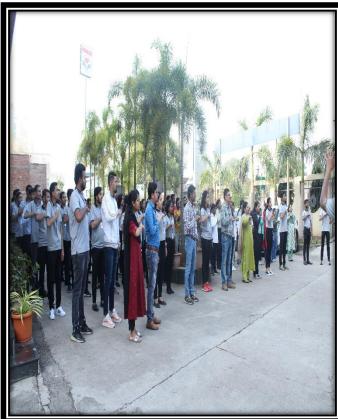

NAAC Accredited with Grade "B+"

Pledge for Swachta Abhiyan

Green Campus sapling planting at the hands of Administrator-AEF