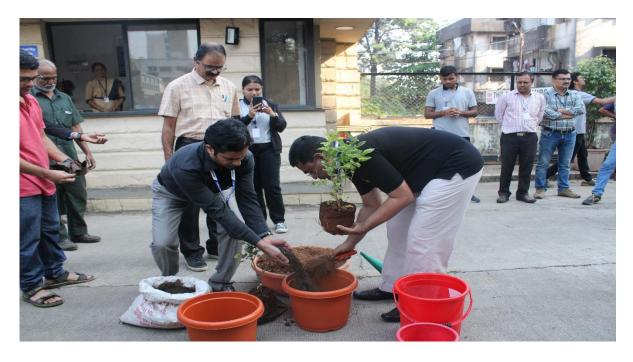

NAAC Accredited with Grade "B+"

Pledge for Swachta Abhiyan

Green Campus sapling planting at the hands of Administrator-AEF