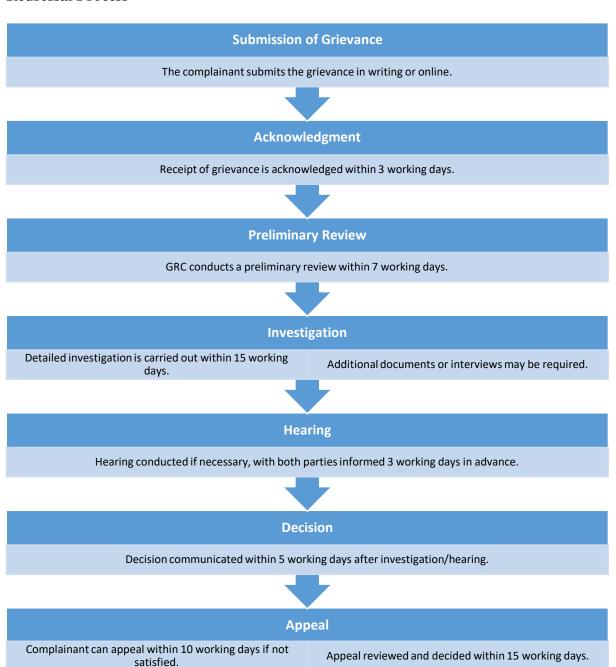

## **Redressal Process**

IQAC Coordinator
COORDINATOR
Internal Quality Assurance Cell
Ashoka Business School, Nashik

Director In-Charge
DIRECTOR
Ashoka Business School
Nashik

# 2. Acknowledgment:

o Acknowledgment of the receipt of the grievance will be provided within 3 working days.

## 3. Preliminary Review:

The GRC will conduct a preliminary review within 7 working days to determine the merit of the grievance.

### 4. Investigation:

- Detailed investigation by the GRC will be completed within 15 working days from the date of receipt of the grievance.
- The committee may call for additional documents or conduct interviews if necessary.

### 5. Hearing:

- o If required, a hearing will be conducted, allowing the complainant and the respondent to present their case.
- o Both parties will be informed about the hearing date at least 3 working days in advance.

#### 6. **Decision**:

- The decision will be communicated in writing to the complainant within 5 working days after the investigation and hearing.
- The decision will include the reasons for the decision and any corrective actions to be taken.

## 7. Appeal:

- If the complainant is not satisfied with the decision, an appeal can be made to the higher authorities (Director/Principal) within 10 working days.
- o The appeal will be reviewed and decided upon within 15 working days.