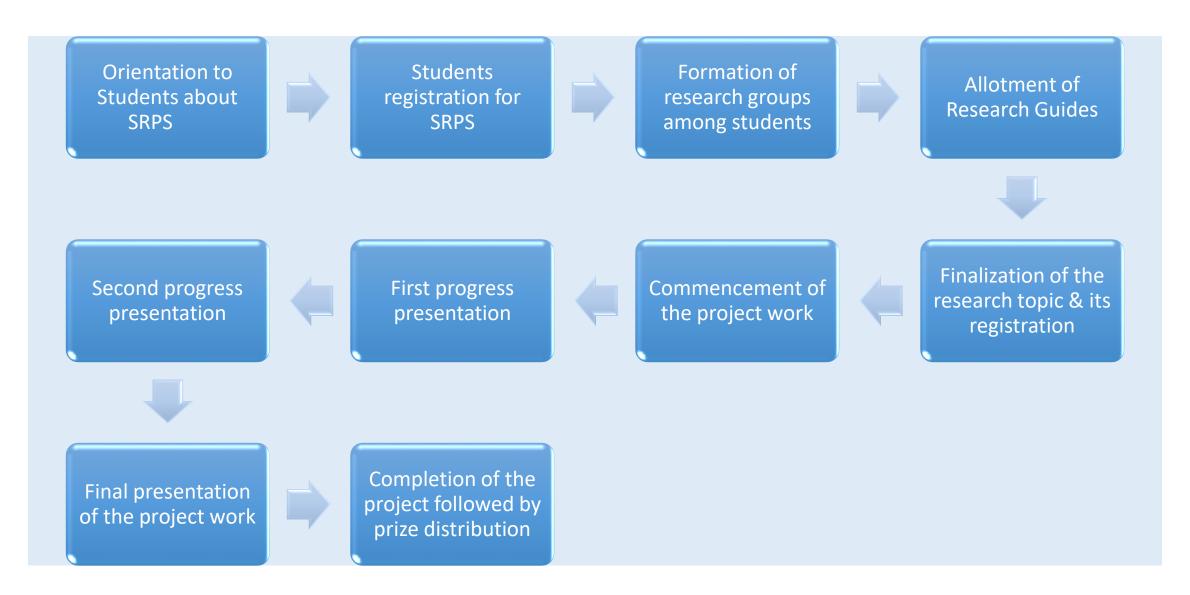

### STUDENTS' RESEARCH PROJECT SCHEME (SRPS) FLOWCHART

### SRPS OVERVIEW

STEP 1

- ORIENTATION OF FACULTIES
- ORIENTATION OF STUDENTS

STEP 2

- SELECTION OF STUDENTS & FORMATION OF GROUPS- Beginning of Research Work
- ROUND 1- PRESENTATION OF THE TOPIC
- ROUND 2- FINAL PRESENTATION

STEP 3

- THREE TOPPERS ARE DECLARED
- SRPS PRIZE DISTRIBUTION CEREMONY