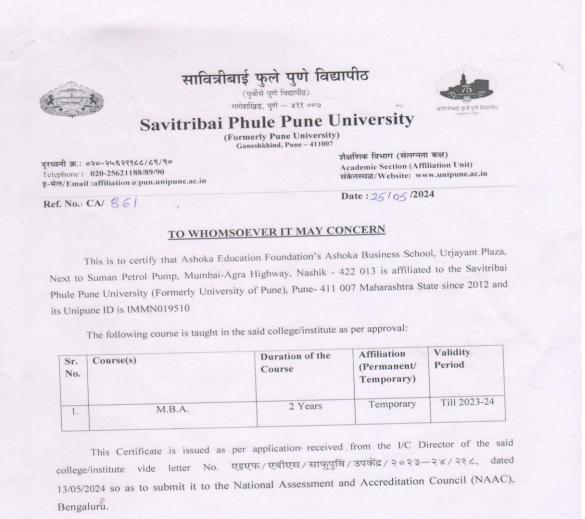

Ashoka Business School, Nashik

Director In-Charge DIRECTOR Ashoka Business School Nashik

| दूरध्वनी क्रमांक :<br>०२०-२५६९१२३३ | सावित्रीबाई फुले पुणे विद्यापीट<br><sub>(पूर्वीचे पुणे</sub> विद्यापीट) | शैक्षणिक विभाग<br>गणेशखिंड, पुणे-४११००७. |
|------------------------------------|-------------------------------------------------------------------------|------------------------------------------|
| २५६०१२५७<br>२५६०१२५८               | (रे देलिग्राप                                                           | ः : 'युनिपुणे'                           |
| २५६०१२५९                           | फॅक्स                                                                   | : ०२०-२५६९१२३३                           |
|                                    | वेबसाइत                                                                 |                                          |
| 180400226                          | इ-मेल                                                                   | : affiliation@pun.unipune.ac.in          |
| संदर्भ क्र.:CA/2&८2                |                                                                         | R: 22/99/2092                            |
| पति                                |                                                                         |                                          |

शत, मा. संचालक, अशोका एजुकेशन फाउंडेशन अशोका बिझनेस स्कूल पत्ता: उर्जायंत प्लाज़ा, सुमन पेट्रोल पंप जवळ,मुंबई-आग्रा हाइवे,सिडको,नासिक-422009. ता.: नाशिक जि: नाशिक पिनकोड: 422013

## विषय:- शैक्षणिक वर्ष २०१८-२०१९, या वर्षाकरिता संलग्नीकरणाचे नूतनीकरण / नैसर्गिकवाढीबाबत

महोदय,

बरील विषयासंदर्भात विद्यापीठ अधिकार मंडळाने घेतलेल्या निर्णयानुसार आपणास कळविण्यात येते की, आपल्या परीसंस्थेस शैक्षणिक वर्ष २०१८-२०१९, या वर्षाकरिता खालील रकान्यात नमूद केलेल्या अभ्यासक्रमांच्या संलग्नीकरणाच्या नूतनीकरणास / नैसर्गिकवाढीस अखिल भारतीय तंत्रशिक्षण परिषद, नवी दिल्ली व तंत्रशिक्षण संचालनालय, महाराष्ट्र शासन यांचे अभ्यासक्रम व प्रवेश क्षमता मान्यतेच्या अधीन राहून तसेच स्वयं मूल्यमापन अहवालातील सोबत जोडलेल्या यादीतील अटी व शर्तीची पूर्तता विद्यापीठाचे पत्र निर्गमित झाल्याच्या दिनांकापासून सहा महिन्याच्या आत पूर्ण करण्याच्या अटीवर परवानगी देण्यात येत आहे.

| अनु.क्र. | अभ्यासक्रमाचा तपशील                           | विद्यार्थी<br>संख्या | प्रथमपाळी/व्दितीय पाळी                                             | संलग्नीकरणाचा<br>प्रकार |
|----------|-----------------------------------------------|----------------------|--------------------------------------------------------------------|-------------------------|
| 1        | मास्टर ऑफ बिझनेस<br>अडमिनिस्ट्रेशन (एम.बी.ए.) | 120                  | वर्ष प्रथम व व्दितिय- Div No.1,वर्ष प्रथम व<br>व्दितिय- Div No.2,, | नूतनीकरण                |

कळावे,

आपला,

86.02/1/18 Үसहायक कुलसचिव (संलग्नता कक्ष)

सोबत : अटी व शर्तींची यादी.

1 of 1

**IQAC** Coordinator COORDINATOR Internal Quality Assurance Cell Ashoka Business School, Nashik

Director In-Charge DIRECTOR Ashoka Business School Nashik