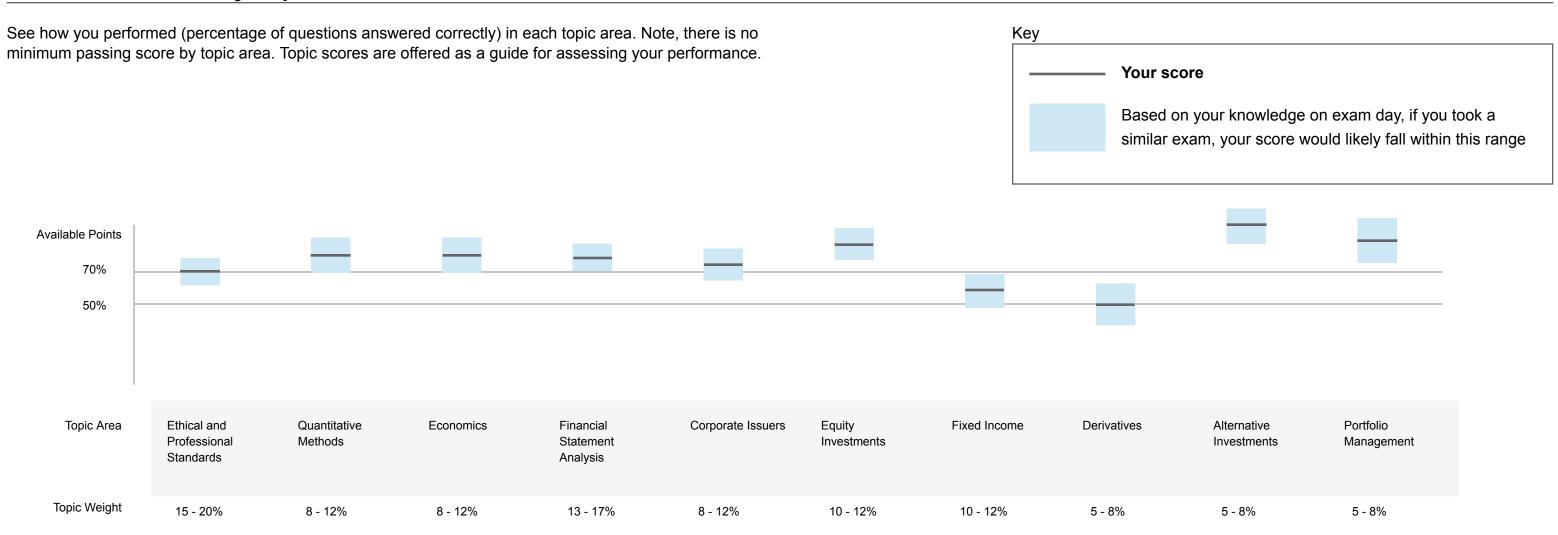

## **Your Performance by Topic Area**

<sup>\*</sup> Your examination may have included unscored items that are placed on the exam to gather statistical information. These items were not identified on the exam and did not affect your score.