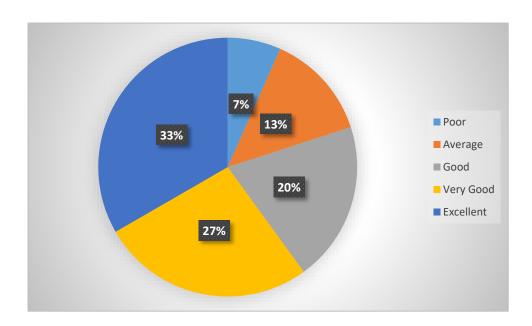

y to help students



## 8. Faculties can effectively control the class





## 9. Energy & enthusiasm of faculties is observed high



## 10. Faculties create suitable learning environment in class



From all the above graphs it is observed that students are well satisfied with the teaching-learning that happens in the Institute.



#### **B. FEEDBACK FOR INFRASTRUCTURE FACILTIES-**

Infrastructure facilities are very important for providing conducive environment for supporting the Teaching-learning process.

#### 1. Classrooms are clean-



#### 2. Washrooms are clean-





# 3. Canteen Facility at the Institute-



## 4. Overall Learning Atmosphere-





## 5. Computer Lab Facilities-



### 6. Support from Admin Department-





## 7. Cooperation from Support Staff of the Institute-



## 8. Parking Facility-





## 9. Overall Cleanliness at the campus-



The above feedback is analysed and provided to the authorities for the related actions to be taken over the gray areas that are identified.

\*\*\*