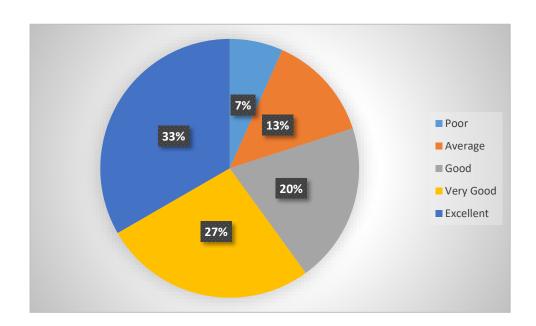

# 5. Faculties answer queries effectively



## 6. Faculties are concern about student's learning





## 7. Faculties are always ready to help students



## 8. Faculties can effectively control the class





## 9. Energy & enthusiasm of faculties is observed high



## 10. Faculties create suitable learning environment in class



From all the above graphs it is observed that students are well satisfied with the teaching-learning that happens in the Institute.



#### **B. FEEDBACK FOR INFRASTRUCTURE FACILTIES-**

Infrastructure facilities are very important for providing conducive environment for supporting the Teaching-learning process.

#### 1. Classrooms are clean-



#### 2. Washrooms are clean-





# 3. Canteen Facility at the Institute-



## 4. Overall Learning Atmosphere-





## 5. Computer Lab Facilities-



### 6. Support from Admin Department-





## 7. Cooperation from Support Staff of the Institute-



## 8. Parking Facility-





## 9. Overall Cleanliness at the campus-



The above feedback is analysed and provided to the authorities for the related actions to be taken over the gray areas that are identified.

\*\*\*