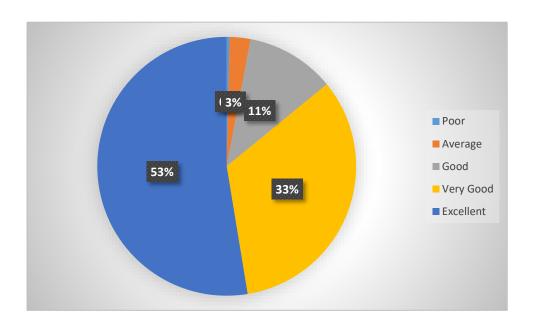

# ASHOKA EDUCATION FOUNDATION'S ASHOKA BUSINESS SCHOOL Student Feedback Report 2018-19

#### A. ABOUT TEACHING-LEARNING-

Teaching-Learning is a backbone of any educational Institute. At Ashoka Business School, this process is emphasized to provide quality education to the students. Getting feedback from the students on frequent intervals is a regular practice at the Institute.

## 1. Faculties are well-prepared in class-



# 2. Topics are explained well by the faculties in class





# 3. Faculties communicate effectively



## 4. Students are being involved in interactions





# 5. Faculties answer queries effectively



## 6. Faculties are concern about student's learning





## 7. Faculties are always ready to help students



## 8. Faculties can effectively control the class





## 9. Energy & enthusiasm of faculties is observed high



## 10. Faculties create suitable learning environment in class



From all the above graphs it is observed that students are well satisfied with the teaching-learning that happens in the Institute.



#### **B. FEEDBACK FOR INFRASTRUCTURE FACILTIES-**

Infrastructure facilities are very important for providing conducive environment for supporting the Teaching-learning process.

#### 1. Classrooms are clean-



#### 2. Washrooms are clean-





# 3. Canteen Facility at the Institute-



## 4. Overall Learning Atmosphere-