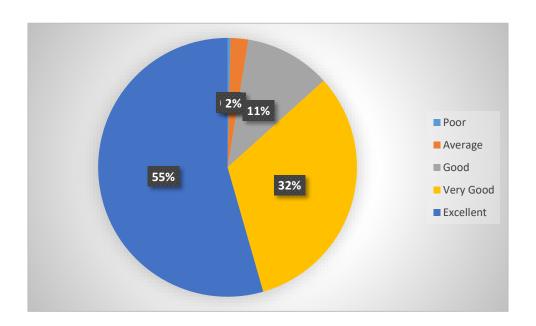

# ASHOKA EDUCATION FOUNDATION'S ASHOKA BUSINESS SCHOOL Student Feedback Report 2018-19

#### A. ABOUT TEACHING-LEARNING-

Teaching-Learning is a backbone of any educational Institute. At Ashoka Business School, this process is emphasized to provide quality education to the students. Getting feedback from the students on frequent intervals is a regular practice at the Institute.

## 1. Faculties are well-prepared in class-



# 2. Topics are explained well by the faculties in class





# 3. Faculties communicate effectively



## 4. Students are being involved in interactions





# 5. Faculties answer queries effectively



## 6. Faculties are concern about student's learning





## 7. Faculties are always ready to help students



## 8. Faculties can effectively control the class





## 9. Energy & enthusiasm of faculties is observed high



## 10. Faculties create suitable learning environment in class



From all the above graphs it is observed that students are well satisfied with the teaching-learning that happens in the Institute.



#### **B. FEEDBACK FOR INFRASTRUCTURE FACILTIES-**

Infrastructure facilities are very important for providing conducive environment for supporting the Teaching-learning process.

#### 1. Classrooms are clean-



#### 2. Washrooms are clean-





# 3. Canteen Facility at the Institute-



## 4. Overall Learning Atmosphere-





## 5. Computer Lab Facilities-



### 6. Support from Admin Department-





## 7. Cooperation fro