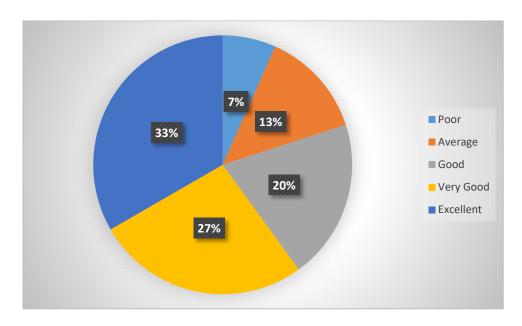

are being involved in interactions





# 5. Faculties answer queries effectively



## 6. Faculties are concern about student's learning





## 7. Faculties are always ready to help students



## 8. Faculties can effectively control the class





## 9. Energy & enthusiasm of faculties is observed high



## 10. Faculties create suitable learning environment in class



From all the above graphs it is observed that students are well satisfied with the teaching-learning that happens in the Institute.



#### **B. FEEDBACK FOR INFRASTRUCTURE FACILTIES-**

Infrastructure facilities are very important for providing conducive environment for supporting the Teaching-learning process.

#### 1. Classrooms are clean-



#### 2. Washrooms are clean-





# 3. Canteen Facility at the Institute-



## 4. Overall Learning Atmosphere-





## 5. Computer Lab Facilities-



### 6. Support from Admin Department-





## 7. Cooperation from Support Staff of the Institute-



## 8. Parking Facility-





## 9. Overall Cleanliness at the campus-



The above feedback is analysed and provided to the authorities for the related actions to be taken over the gray areas that are identified.

\*\*\*