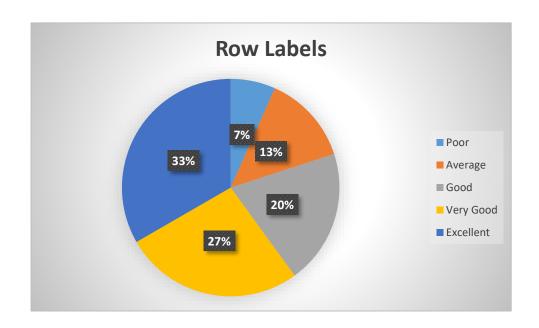

Faculties can effectively control the class





## 9. Energy & enthusiasm of faculties is observed high



## 10. Faculties create suitable learning environment in class



From all the above graphs it is observed that students are well satisfied with the teaching-learning that happens in the Institute.



#### **B. FEEDBACK FOR INFRASTRUCTURE FACILTIES-**

Infrastructure facilities are very important for providing conducive environment for supporting the Teaching-learning process.

#### 1. Classrooms are clean-



#### 2. Washrooms are clean-





# 3. Canteen Facility at the Institute-



## 4. Overall Learning Atmosphere-





## 5. Computer Lab Facilities-



### 6. Support from Admin Department-





## 7. Cooperation from Support Staff of the Institute-



## 8. Parking Facility-





## 9. Overall Cleanliness at the campus-



The above feedback is analysed and provided to the authorities for the related actions to be taken over the gray areas that are identified.

\*\*\*