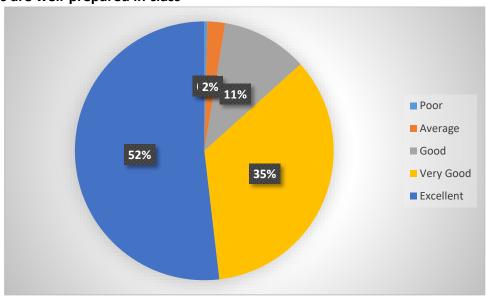

# ASHOKA EDUCATION FOUNDATION'S ASHOKA BUSINESS SCHOOL Student Feedback Report 2018-19

#### A. ABOUT TEACHING-LEARNING-

Teaching-Learning is a backbone of any educational Institute. At Ashoka Business School, this process is emphasized to provide quality education to the students. Getting feedback from the students on frequent intervals is a regular practice at the Institute.

## 1. Faculties are well-prepared in class-



# 2. Topics are explained well by the faculties in class





# 3. Faculties communicate effectively



## 4. Students are being involved in interactions





# 5. Faculties answer queries effectively



## 6. Faculties are concern about student's learning





## 7. Faculties are always ready to help students



## 8. Faculties can effectively control the class





## 9. Energy & enthusiasm of faculties is observed high



## 10. Faculties create suitable learning environment in class



From all the above graphs it is observed that students are well satisfied with the teaching-learning that happens in the Institute.



#### **B. FEEDBACK FOR INFRASTRUCTURE FACILTIES-**

Infrastructure facilities are very important for providing conducive environment for supporting the Teaching-learnin