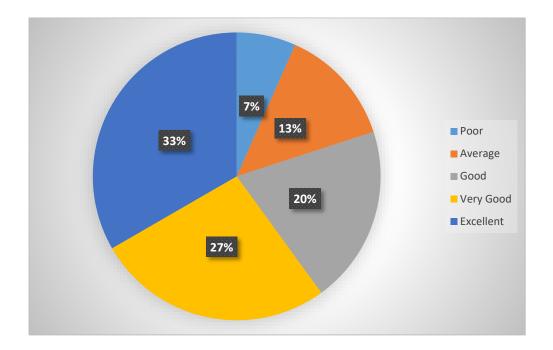

## 9. Energy & enthusiasm of faculties is observed high



## 10. Faculties create suitable learning environment in class



From all the above graphs it is observed that students are well satisfied with the teaching-learning that happens in the Institute.



#### **B. FEEDBACK FOR INFRASTRUCTURE FACILTIES-**

Infrastructure facilities are very important for providing conducive environment for supporting the Teaching-learning process.

#### 1. Classrooms are clean-



#### 2. Washrooms are clean-





# 3. Canteen Facility at the Institute-



## 4. Overall Learning Atmosphere-





## 5. Computer Lab Facilities-



### 6. Support from Admin Department-





## 7. Cooperation from Support Staff of the Institute-



## 8. Parking Facility-





## 9. Overall Cleanliness at the campus-



The above feedback is analysed and provided to the authorities for the related actions to be taken over the gray areas that are identified.

\*\*\*