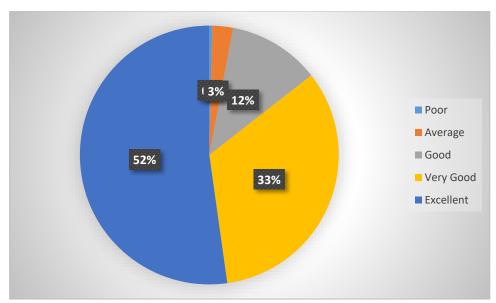

# ASHOKA EDUCATION FOUNDATION'S ASHOKA BUSINESS SCHOOL Student Feedback Report 2018-19

#### A. ABOUT TEACHING-LEARNING-

Teaching-Learning is a backbone of any educational Institute. At Ashoka Business School, this process is emphasized to provide quality education to the students. Getting feedback from the students on frequent intervals is a regular practice at the Institute.

## 1. Faculties are well-prepared in class-



# 2. Topics are explained well by the faculties in class





# 3. Faculties communicate effectively



## 4. Students are being involved in interactions





# 5. Faculties answer queries effectively



## 6. Faculties are concern about student's learning





## 7. Faculties are always ready to help students



## 8. Faculties can effectively control the class





## 9. Energy & enthusiasm of faculties is observed high



## 10. Faculties create suitable learning environment in class



From all the above graphs it is observed that students are well satisfied with the teaching-learning that happens in the Institute.



#### **B. FEEDBACK FOR INFRASTRUCTURE FACILTIES-**

Infrastructure facilities are very important for providing conducive environment for supporting the Teaching-learning process.

#### 1. Classrooms are clean-



#### 2. Washroo