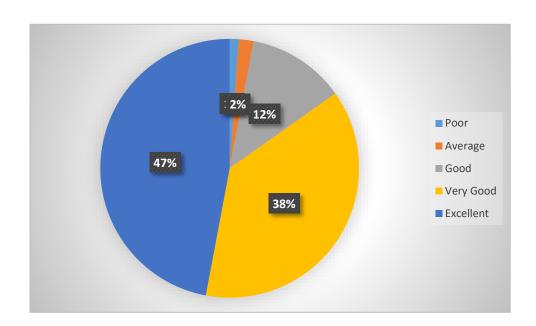

# ASHOKA EDUCATION FOUNDATION'S ASHOKA BUSINESS SCHOOL Student Feedback Report 2018-19

#### A. ABOUT TEACHING-LEARNING-

Teaching-Learning is a backbone of any educational Institute. At Ashoka Business School, this process is emphasized to provide quality education to the students. Getting feedback from the students on frequent intervals is a regular practice at the Institute.

## 1. Faculties are well-prepared in class-



# 2. Topics are explained well by the faculties in class





# 3. Faculties communicate effectively



## 4. Students are being involved in interactions





# 5. Faculties answer queries effectively



## 6. Faculties are concern about student's learning





## 7. Faculties are always ready to help students



## 8. Faculties can effectively control the class





## 9. Energy & enthusiasm of faculties is observed high



## 10. Faculties create suitable learning environment in class



From all the above graphs it is observed that students are well satisfied with the teaching-learning that happens in the Institute.



#### **B. FEEDBACK FOR INFRASTRUCTURE FACILTIES-**

Infrastructure facilities are very important for providing conducive environment for supporting the Teaching-learning process.

#### 1. Classrooms are clean-



#### 2. Washrooms are clean-





# 3. Canteen Facility at the Institute-



## 4. Overall Learning Atmosphere-





## 5. Computer Lab Facilities-



### 6. Support from Admin Department-





## 7. Cooperation from Support Staff of the Institute-



## 8. Parking Facility-





## 9. Overall Cleanliness at the campus-