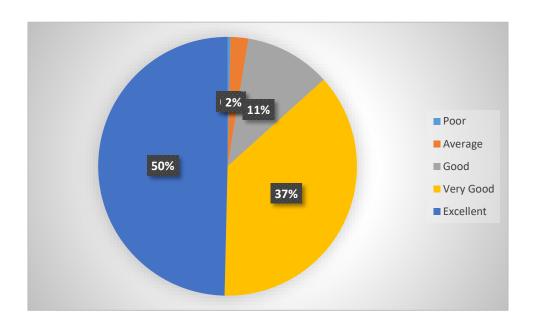

Teaching-Learning is a backbone of any educational Institute. At Ashoka Business School, this process is emphasized to provide quality education to the students. Getting feedback from the students on frequent intervals is a regular practice at the Institute.

## 1. Faculties are well-prepared in class-



# 2. Topics are explained well by the faculties in class





# 3. Faculties communicate effectively



## 4. Students are being involved in interactions





# 5. Faculties answer queries effectively



## 6. Faculties are concern about student's learning





## 7. Faculties are always ready to help students



## 8. Faculties can effectively control the class





## 9. Energy & enthusiasm of faculties is observed high



## 10. Faculties create suitable learning environment in class



From all the above graphs it is observed that students are well satisfied with the teaching-learning that happens in the Institute.



#### **B. FEEDBACK FOR INFRASTRUCTURE FACILTIES-**

Infrastructure facilities are very important for providing conducive environment for supporting the Teaching-learning process.

#### 1. Classrooms are clean-



#### 2. Washrooms are clean-





# 3. Canteen Facility at the Institute-



## 4. Overall Learning Atmosphere-





## 5. Computer Lab Facilities-



### 6. Support from Admin Department-





## 7. Cooperation from Support Staff of the Institute-



## 8. Parking Facility-





## 9. Overall Cleanliness at the campus-



The above feedback is analysed and provided to the authorities for the related actions to be taken over the gray areas that a