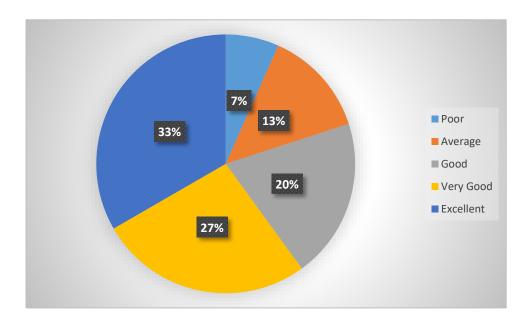

ies communicate effectively



## 4. Students are being involved in interactions





# 5. Faculties answer queries effectively



## 6. Faculties are concern about student's learning





## 7. Faculties are always ready to help students



## 8. Faculties can effectively control the class





## 9. Energy & enthusiasm of faculties is observed high



## 10. Faculties create suitable learning environment in class



From all the above graphs it is observed that students are well satisfied with the teaching-learning that happens in the Institute.



#### **B. FEEDBACK FOR INFRASTRUCTURE FACILTIES-**

Infrastructure facilities are very important for providing conducive environment for supporting the Teaching-learning process.

#### 1. Classrooms are clean-



#### 2. Washrooms are clean-





# 3. Canteen Facility at the Institute-



## 4. Overall Learning Atmosphere-





## 5. Computer Lab Facilities-



### 6. Support from Admin Department-





## 7. Cooperation from Support Staff of the Institute-



## 8. Parking Facility-





## 9. Overall Cleanliness at the campus-



The above feedback is analysed and provided to the authorities for the related actions to be taken over the gray areas that are identified.

\*\*\*