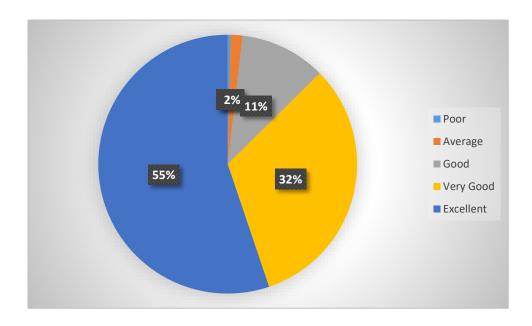

# ASHOKA EDUCATION FOUNDATION'S ASHOKA BUSINESS SCHOOL Student Feedback Report 2018-19

#### A. ABOUT TEACHING-LEARNING-

Teaching-Learning is a backbone of any educational Institute. At Ashoka Business School, this process is emphasized to provide quality education to the students. Getting feedback from the students on frequent intervals is a regular practice at the Institute.

## 1. Faculties are well-prepared in class-



# 2. Topics are explained well by the faculties in class





# 3. Faculties communicate effectively



## 4. Students are being involved in interactions





# 5. Faculties answer queries effectively



## 6. Faculties are concern about student's learning





## 7. Faculties are always ready to help students



## 8. Faculties can effectively control the class





## 9. Energy & enthusiasm of faculties is observed high



## 10. Faculties create suitable learning environment in class



From all the above graphs it is observed that students are well satisfied with the teaching-learning that happens in the Institute.



#### **B. FEEDBACK FOR INFRASTRUCTURE FACILTIES-**

Infrastructure facilities are very important for providing conducive environment for supporting the Teaching-learning process.

#### 1. Classrooms are clean-



#### 2. Washrooms are clean-





# 3. Canteen Facility at the Institute-



## 4. Overall Learning Atmosphere-





## 5. Computer Lab Facilities-



### 6. Support from Admin Department-





## 7. Cooperation from Support Staff of the Institute-



## 8. Parking Faci