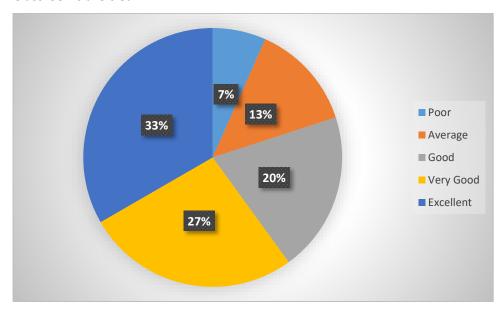

ulties in class





# 3. Faculties communicate effectively



## 4. Students are being involved in interactions





# 5. Faculties answer queries effectively



## 6. Faculties are concern about student's learning





## 7. Faculties are always ready to help students



## 8. Faculties can effectively control the class





## 9. Energy & enthusiasm of faculties is observed high



## 10. Faculties create suitable learning environment in class



From all the above graphs it is observed that students are well satisfied with the teaching-learning that happens in the Institute.



#### **B. FEEDBACK FOR INFRASTRUCTURE FACILTIES-**

Infrastructure facilities are very important for providing conducive environment for supporting the Teaching-learning process.

#### 1. Classrooms are clean-



#### 2. Washrooms are clean-





# 3. Canteen Facility at the Institute-



## 4. Overall Learning Atmosphere-





## 5. Computer Lab Facilities-



### 6. Support from Admin Department-





## 7. Cooperation from Support Staff of the Institute-



## 8. Parking Facility-





## 9. Overall Cleanliness at the campus-



The above feedback is analysed and provided to the authorities for the related actions to be taken over the gray areas that are identified.

\*\*\*