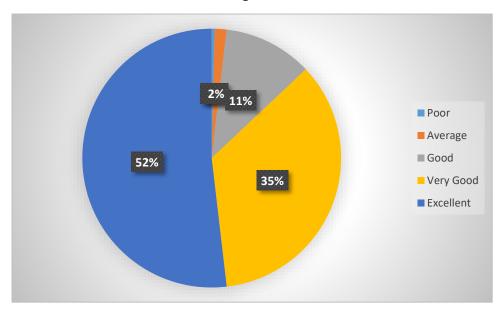

tudent Feedback Report 2018-19

#### A. ABOUT TEACHING-LEARNING-

Teaching-Learning is a backbone of any educational Institute. At Ashoka Business School, this process is emphasized to provide quality education to the students. Getting feedback from the students on frequent intervals is a regular practice at the Institute.

## 1. Faculties are well-prepared in class-



# 2. Topics are explained well by the faculties in class





# 3. Faculties communicate effectively



## 4. Students are being involved in interactions





# 5. Faculties answer queries effectively



## 6. Faculties are concern about student's learning





## 7. Faculties are always ready to help students



## 8. Faculties can effectively control the class





## 9. Energy & enthusiasm of faculties is observed high



## 10. Faculties create suitable learning environment in class



From all the above graphs it is observed that students are well satisfied with the teaching-learning that happens in the Institute.



#### **B. FEEDBACK FOR INFRASTRUCTURE FACILTIES-**

Infrastructure facilities are very important for providing conducive environment for supporting the Teaching-learning process.

#### 1. Classrooms are clean-



#### 2. Washrooms are clean-





# 3. Canteen Facility at the Institute-



## 4. Overall Learning Atmosphere-





## 5. Computer Lab Facilities-



### 6. Support from Admin Department-





## 7. Cooperation from Support Staff of the Institute-



## 8. Parking Facility-





## 9. Overall Cleanliness at the campus-



The above feedback is analysed and provided to the authorit