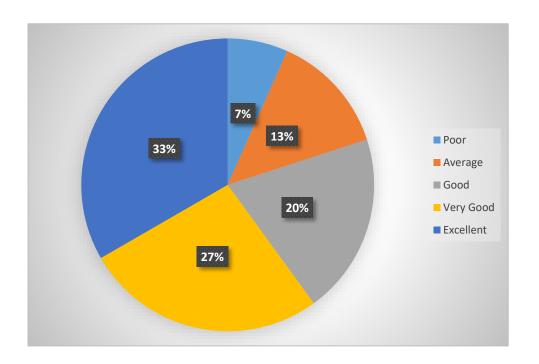

bout student's learning





## 7. Faculties are always ready to help students



## 8. Faculties can effectively control the class





## 9. Energy & enthusiasm of faculties is observed high



## 10. Faculties create suitable learning environment in class



From all the above graphs it is observed that students are well satisfied with the teaching-learning that happens in the Institute.



#### **B. FEEDBACK FOR INFRASTRUCTURE FACILTIES-**

Infrastructure facilities are very important for providing conducive environment for supporting the Teaching-learning process.

#### 1. Classrooms are clean-



#### 2. Washrooms are clean-





# 3. Canteen Facility at the Institute-



## 4. Overall Learning Atmosphere-





## 5. Computer Lab Facilities-



### 6. Support from Admin Department-





## 7. Cooperation from Support Staff of the Institute-



## 8. Parking Facility-





## 9. Overall Cleanliness at the campus-



The above feedback is analysed and provided to the authorities for the related actions to be taken over the gray areas that are identified.

\*\*\*