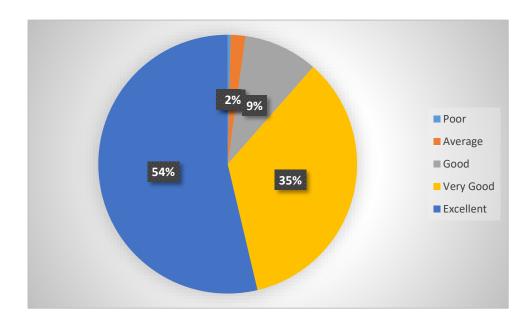

# ASHOKA EDUCATION FOUNDATION'S ASHOKA BUSINESS SCHOOL Student Feedback Report 2018-19

#### A. ABOUT TEACHING-LEARNING-

Teaching-Learning is a backbone of any educational Institute. At Ashoka Business School, this process is emphasized to provide quality education to the students. Getting feedback from the students on frequent intervals is a regular practice at the Institute.

## 1. Faculties are well-prepared in class-



# 2. Topics are explained well by the faculties in class





# 3. Faculties communicate effectively



## 4. Students are being involved in interactions





# 5. Faculties answer queries effectively



## 6. Faculties are concern about student's learning





## 7. Faculties are always ready to help students



## 8. Faculties can effectively control the class





## 9. Energy & enthusiasm of faculties is observed high



## 10. Faculties create suitable learning environment in class



From all the above graphs it is observed that students are well satisfied with the teaching-learning that happens in the Institute.



#### **B. FEEDBACK FOR INFRASTRUCTURE FACILTIES-**

Infrastructure facilities are very important for providing conducive environment for supporting the Teaching-learning process.

#### 1. Classrooms are clean-



#### 2. Washrooms are clean-





# 3. Canteen Facility at the Institute-



## 4. Overall Learning Atmosphere-





## 5. Computer Lab Facilities-



### 6. S