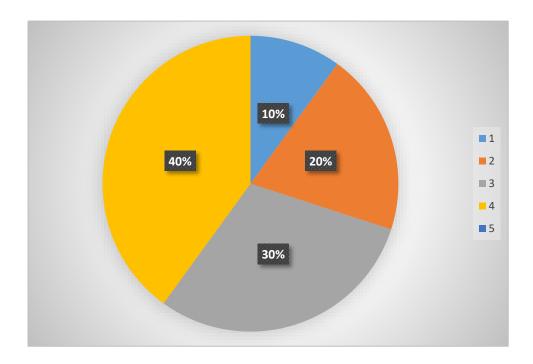

ectively



## 6. Faculties are concern about student's learning





## 7. Faculties are always ready to help students



## 8. Faculties can effectively control the class





## 9. Energy & enthusiasm of faculties is observed high



## 10. Faculties create suitable learning environment in class



From all the above graphs it is observed that students are well satisfied with the teaching-learning that happens in the Institute.



#### **B. FEEDBACK FOR INFRASTRUCTURE FACILTIES-**

Infrastructure facilities are very important for providing conducive environment for supporting the Teaching-learning process.

#### 1. Classrooms are clean-



#### 2. Washrooms are clean-





# 3. Canteen Facility at the Institute-



## 4. Overall Learning Atmosphere-





## 5. Computer Lab Facilities-



### 6. Support from Admin Department-





## 7. Cooperation from Support Staff of the Institute-



## 8. Parking Facility-





## 9. Overall Cleanliness at the campus-



The above feedback is analysed and provided to the authorities for the related actions to be taken over the gray areas that are identified.

\*\*\*