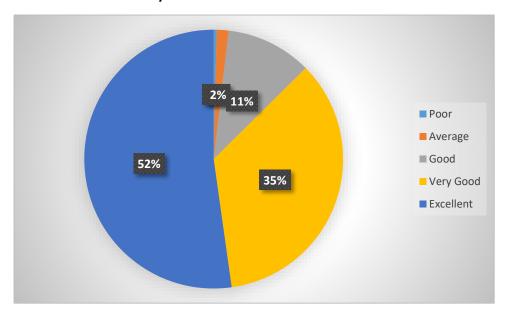

# ASHOKA EDUCATION FOUNDATION'S ASHOKA BUSINESS SCHOOL Student Feedback Report 2018-19

#### A. ABOUT TEACHING-LEARNING-

Teaching-Learning is a backbone of any educational Institute. At Ashoka Business School, this process is emphasized to provide quality education to the students. Getting feedback from the students on frequent intervals is a regular practice at the Institute.

## 1. Faculties are well-prepared in class-



# 2. Topics are explained well by the faculties in class





# 3. Faculties communicate effectively



## 4. Students are being involved in interactions





# 5. Faculties answer queries effectively



## 6. Faculties are concern about student's learning





## 7. Faculties are always ready to help students



## 8. Faculties can effectively control the class





## 9. Energy & enthusiasm of faculties is observed high



## 10. Faculties create suitable learning environment in class



From all the above graphs it is observed that students are well satisfied with the teaching-learning that happens in the Institute.



#### **B. FEEDBACK FOR INFRASTRUCTURE FACILTIES-**

Infrastructure facilities are very important for providing conducive environment for supporting the Teaching-learning process.

#### 1. Classrooms are clean-



#### 2. Washrooms are clean-





# 3. Canteen Facility at