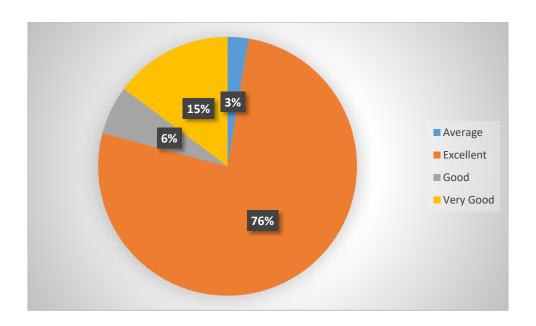

# ASHOKA EDUCATION FOUNDATION'S ASHOKA BUSINESS SCHOOL Student Feedback Report 2019-20

#### A. ABOUT TEACHING-LEARNING-

Teaching-Learning is a backbone of any educational Institute. At Ashoka Business School, this process is emphasized to provide quality education to the students. Getting feedback from the students on frequent intervals is a regular practice at the Institute.

## 1. Faculties are well-prepared in class-



#### 2. Topics are explained well by the faculties in class





# 3. Faculties communicate effectively



# 4. Students are being involved in interactions





# 5. Faculties answer queries effectively



## 6. Faculties are concern about student's learning





# 7. Faculties are always ready to help students



# 8. Faculties can effectively control the class





# 9. Energy & enthusiasm of faculties is observed high



## 10. Faculties create suitable learning environment in class





From all the above graphs it is observed that students are well satisfied with the teaching-learning that happens in the Institute.

#### **B. FEEDBACK FOR INFRASTRUCTURE FACILTIES-**

Infrastructure facilities are very important for providing conducive environment for supporting the Teaching-learning process.

#### 1. Classrooms are clean-



#### 2. Washrooms are clean-





# 3. Canteen Facility at the Institute-



## 4. Overall Learning Atmosphere-





## 5. Computer Lab Facilities-



## 6. Support from Admin Department-





## 7. Cooperation from Su