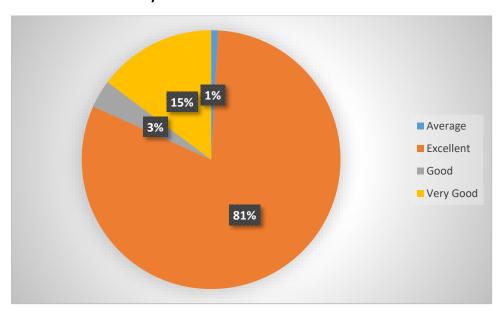

# ASHOKA EDUCATION FOUNDATION'S ASHOKA BUSINESS SCHOOL Student Feedback Report 2019-20

#### A. ABOUT TEACHING-LEARNING-

Teaching-Learning is a backbone of any educational Institute. At Ashoka Business School, this process is emphasized to provide quality education to the students. Getting feedback from the students on frequent intervals is a regular practice at the Institute.

## 1. Faculties are well-prepared in class-



#### 2. Topics are explained well by the faculties in class





# 3. Faculties communicate effectively



# 4. Students are being involved in interactions





# 5. Faculties answer queries effectively



## 6. Faculties are concern about student's learning





# 7. Faculties are always ready to help students



# 8. Faculties can effectively control the class





# 9. Energy & enthusiasm of faculties is observed high



## 10. Faculties create suitable learning environment in class





From all the above graphs it is observed that students are well satisfied with the teaching-learning that happens in the Institute.

#### **B. FEEDBACK FOR INFRASTRUCTURE FACILTIES-**

Infrastructure facilities are very important for providing conducive environment for supporting the Teaching-learning process.

#### 1. Classrooms are clean-



#### 2. Washrooms are clean-





# 3. Canteen Facility at the Institute-



## 4. Overall Learning Atmosphere-





## 5. Computer Lab Facilities-



## 6. Support from Admin Department-





## 7. Cooperation from Support Staff of the Institute-



## 8. Parking Facility-





## 9. Overall Cleanliness at the campus-