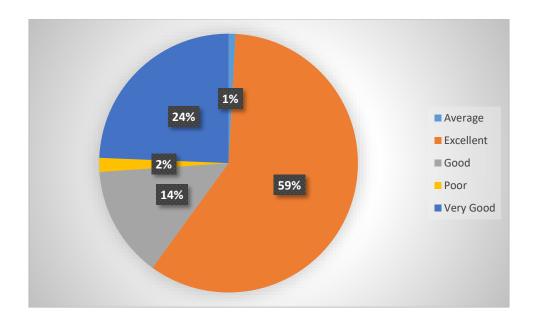

eady to help students



# 8. Faculties can effectively control the class





# 9. Energy & enthusiasm of faculties is observed high



## 10. Faculties create suitable learning environment in class





From all the above graphs it is observed that students are well satisfied with the teaching-learning that happens in the Institute.

#### **B. FEEDBACK FOR INFRASTRUCTURE FACILTIES-**

Infrastructure facilities are very important for providing conducive environment for supporting the Teaching-learning process.

#### 1. Classrooms are clean-



#### 2. Washrooms are clean-





# 3. Canteen Facility at the Institute-



## 4. Overall Learning Atmosphere-





## 5. Computer Lab Facilities-



## 6. Support from Admin Department-





## 7. Cooperation from Support Staff of the Institute-



## 8. Parking Facility-





## 9. Overall Cleanliness at the campus-



The above feedback is analysed and provided to the authorities for the related actions to be taken over the gray areas that are identified.

\*\*\*