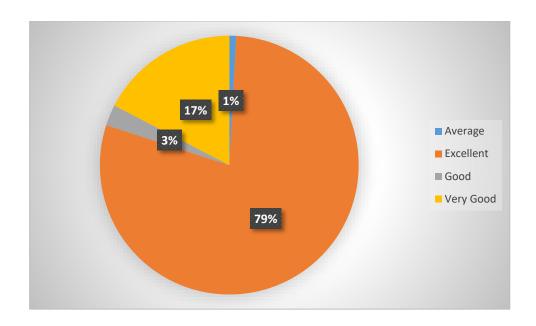

Student Feedback Report 2019-20

#### A. ABOUT TEACHING-LEARNING-

Teaching-Learning is a backbone of any educational Institute. At Ashoka Business School, this process is emphasized to provide quality education to the students. Getting feedback from the students on frequent intervals is a regular practice at the Institute.

## 1. Faculties are well-prepared in class-



#### 2. Topics are explained well by the faculties in class





# 3. Faculties communicate effectively



# 4. Students are being involved in interactions





# 5. Faculties answer queries effectively



## 6. Faculties are concern about student's learning





# 7. Faculties are always ready to help students



# 8. Faculties can effectively control the class





# 9. Energy & enthusiasm of faculties is observed high



## 10. Faculties create suitable learning environment in class





From all the above graphs it is observed that students are well satisfied with the teaching-learning that happens in the Institute.

#### **B. FEEDBACK FOR INFRASTRUCTURE FACILTIES-**

Infrastructure facilities are very important for providing conducive environment for supporting the Teaching-learning process.

#### 1. Classrooms are clean-



#### 2. Washrooms are clean-





# 3. Canteen Facility at the Institute-



## 4. Overall Learning Atmosphere-





## 5. Computer Lab Facilities-



## 6. Support from Admin Department-





## 7. Cooperation from Support Staff of the Institute-



## 8. Parking Facility-





## 9. Overall Cleanliness at the campus-



The above feedback is analysed and provided to the authoriti