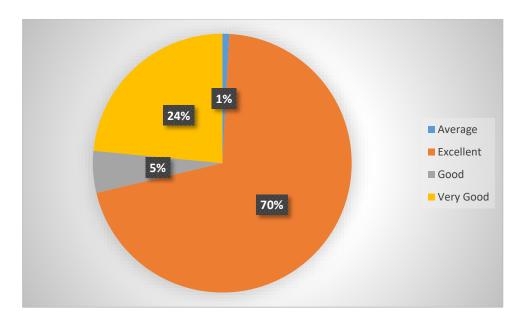

# ASHOKA EDUCATION FOUNDATION'S ASHOKA BUSINESS SCHOOL Student Feedback Report 2019-20

#### A. ABOUT TEACHING-LEARNING-

Teaching-Learning is a backbone of any educational Institute. At Ashoka Business School, this process is emphasized to provide quality education to the students. Getting feedback from the students on frequent intervals is a regular practice at the Institute.

## 1. Faculties are well-prepared in class-



#### 2. Topics are explained well by the faculties in class





# 3. Faculties communicate effectively



# 4. Students are being involved in interactions





# 5. Faculties answer queries effectively



## 6. Faculties are concern about student's learning





# 7. Faculties are always ready to help students



# 8. Faculties can effectively control the class





# 9. Energy & enthusiasm of faculties is observed high



## 10. Faculties create suitable learning environment in class





From all the above graphs it is observed that students are well satisfied with the teaching-learning that happens in the Institute.

#### **B. FEEDBACK FOR INFRASTRUCTURE FACILTIES-**

Infrastructure facilities are very important for providing conducive environment for supporting the Teaching-learning