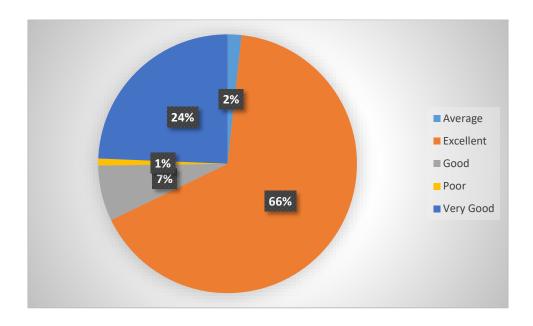

effectively



## 6. Faculties are concern about student's learning





# 7. Faculties are always ready to help students



# 8. Faculties can effectively control the class





# 9. Energy & enthusiasm of faculties is observed high



## 10. Faculties create suitable learning environment in class





From all the above graphs it is observed that students are well satisfied with the teaching-learning that happens in the Institute.

#### **B. FEEDBACK FOR INFRASTRUCTURE FACILTIES-**

Infrastructure facilities are very important for providing conducive environment for supporting the Teaching-learning process.

#### 1. Classrooms are clean-



#### 2. Washrooms are clean-





# 3. Canteen Facility at the Institute-



## 4. Overall Learning Atmosphere-





## 5. Computer Lab Facilities-



## 6. Support from Admin Department-





## 7. Cooperation from Support Staff of the Institute-



## 8. Parking Facility-





## 9. Overall Cleanliness at the campus-



The above feedback is analysed and provided to the authorities for the related actions to be taken over the gray areas that are identified.

\*\*\*