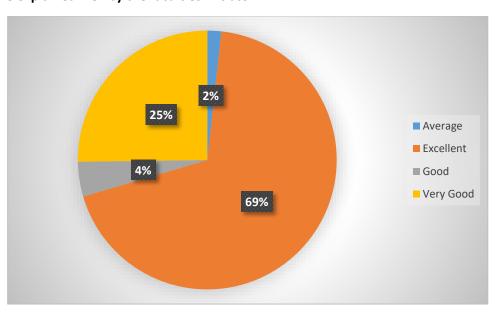

# ASHOKA EDUCATION FOUNDATION'S ASHOKA BUSINESS SCHOOL Student Feedback Report 2019-20

#### A. ABOUT TEACHING-LEARNING-

Teaching-Learning is a backbone of any educational Institute. At Ashoka Business School, this process is emphasized to provide quality education to the students. Getting feedback from the students on frequent intervals is a regular practice at the Institute.

## 1. Faculties are well-prepared in class-



#### 2. Topics are explained well by the faculties in class





# 3. Faculties communicate effectively



# 4. Students are being involved in interactions





# 5. Faculties answer queries effectively



## 6. Faculties are concern about student's learning





# 7. Faculties are always ready to help students



# 8. Faculties can effectively control the class





# 9. Energy & enthusiasm of faculties is observed high



## 10. Faculties create suitable learning environment in class





From all the above graphs it is observed that students are well satisfied with the teaching-learning that happens in the Institute.

#### **B. FEEDBACK FOR INFRASTRUCTURE FACILTIES-**

Infrastructure facilities are very important for providing conducive environment for supporting the Teaching-learning process.

#### 1. Classrooms are clean-



#### 2. Washrooms a