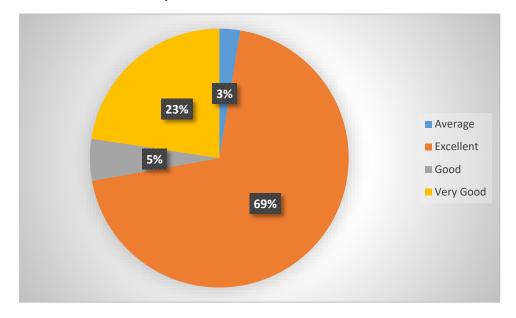

# ASHOKA EDUCATION FOUNDATION'S ASHOKA BUSINESS SCHOOL Student Feedback Report 2019-20

#### A. ABOUT TEACHING-LEARNING-

Teaching-Learning is a backbone of any educational Institute. At Ashoka Business School, this process is emphasized to provide quality education to the students. Getting feedback from the students on frequent intervals is a regular practice at the Institute.

## 1. Faculties are well-prepared in class-



#### 2. Topics are explained well by the faculties in class





# 3. Faculties communicate effectively



# 4. Students are being involved in interactions





# 5. Faculties answer queries effectively



## 6. Faculties are concern about student's learning





# 7. Faculties are always ready to help students



# 8. Faculties can effectively control the class





# 9. Energy & enthusiasm of faculties is observed high



## 10. Faculties create suitable learning environment in class





From all the above graphs it is observed that students are well satisfied with the teaching-learning that happens in the Institute.

#### **B. FEEDBACK FOR INFRASTRUCTURE FACILTIES-**

Infrastructure facilities are very important for providing conducive environment for supporting the Teaching-learning process.

#### 1. Classrooms are clean-



#### 2. Washrooms are clean-





# 3. Canteen Facility at the