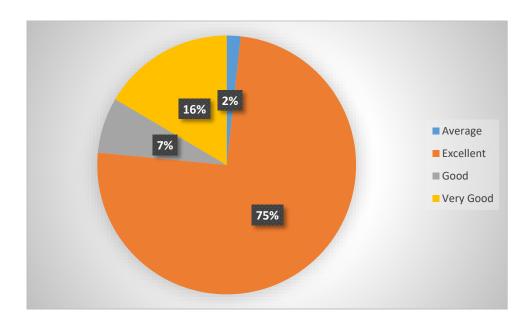

# ASHOKA EDUCATION FOUNDATION'S ASHOKA BUSINESS SCHOOL Student Feedback Report 2019-20

#### A. ABOUT TEACHING-LEARNING-

Teaching-Learning is a backbone of any educational Institute. At Ashoka Business School, this process is emphasized to provide quality education to the students. Getting feedback from the students on frequent intervals is a regular practice at the Institute.

## 1. Faculties are well-prepared in class-



#### 2. Topics are explained well by the faculties in class





# 3. Faculties communicate effectively



# 4. Students are being involved in interactions





# 5. Faculties answer queries effectively



## 6. Faculties are concern about student's learning





# 7. Faculties are always ready to help students



# 8. Faculties can effectively control the class





# 9. Energy & enthusiasm of faculties is observed high



## 10. Faculties create suitable learning environment in class





From all the above graphs it is observed that students are well satisfied with the teaching-learning that happens in the Institute.

#### **B. FEEDBACK FOR INFRASTRUCTURE FACILTIES-**

Infrastructure facilities are very important for providing conducive environment for supporting the Teaching-learning process.

#### 1. Classrooms are clean-



#### 2. Washrooms are clean-





# 3. Canteen Facility at the Institute-



## 4. Overall Learning Atmosphere-