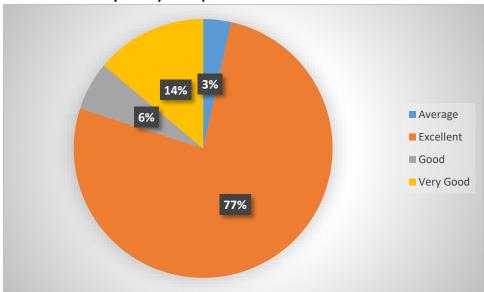

# ASHOKA EDUCATION FOUNDATION'S ASHOKA BUSINESS SCHOOL Student Feedback Report 2019-20

#### A. ABOUT TEACHING-LEARNING-

Teaching-Learning is a backbone of any educational Institute. At Ashoka Business School, this process is emphasized to provide quality education to the students. Getting feedback from the students on frequent intervals is a regular practice at the Institute.

## 1. Faculties are well-prepared in class-



#### 2. Topics are explained well by the faculties in class





# 3. Faculties communicate effectively



# 4. Students are being involved in interactions





# 5. Faculties answer queries effectively



## 6. Faculties are concern about student's learning





# 7. Faculties are always ready to help students



# 8. Faculties can effectively control the class





# 9. Energy & enthusiasm of faculties is observed high



## 10. Faculties create suitable learning environment in class





From all the above graphs it is observed that students are well satisfied with the teaching-learning that happens in the Institute.

#### **B. FEEDBACK FOR INFRASTRUCTURE FACILTIES-**

Infrastructure facilities are very important for providing conducive environment for supporting the Teaching-learning process.

#### 1. Classrooms are clean-



#### 2. Washrooms are clean-





# 3. Canteen Facility at the Institute-



## 4. Overall Learning Atmosphere-





## 5. Computer Lab Facilities-



## 6. Support from Admin Department-





## 7. Cooperation from Support Staff of the Institute-



## 8. Parking Facilit