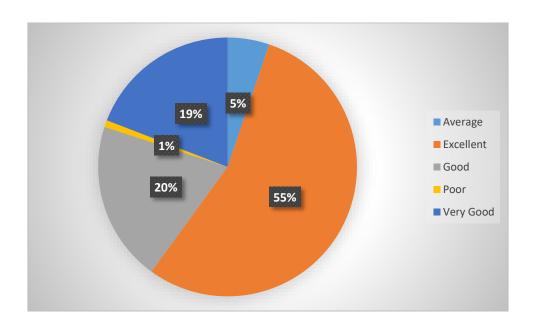

rn about student's learning





# 7. Faculties are always ready to help students



# 8. Faculties can effectively control the class





# 9. Energy & enthusiasm of faculties is observed high



## 10. Faculties create suitable learning environment in class





From all the above graphs it is observed that students are well satisfied with the teaching-learning that happens in the Institute.

#### **B. FEEDBACK FOR INFRASTRUCTURE FACILTIES-**

Infrastructure facilities are very important for providing conducive environment for supporting the Teaching-learning process.

#### 1. Classrooms are clean-



#### 2. Washrooms are clean-





# 3. Canteen Facility at the Institute-



## 4. Overall Learning Atmosphere-





## 5. Computer Lab Facilities-



## 6. Support from Admin Department-





## 7. Cooperation from Support Staff of the Institute-



## 8. Parking Facility-





## 9. Overall Cleanliness at the campus-



The above feedback is analysed and provided to the authorities for the related actions to be taken over the gray areas that are identified.

\*\*\*