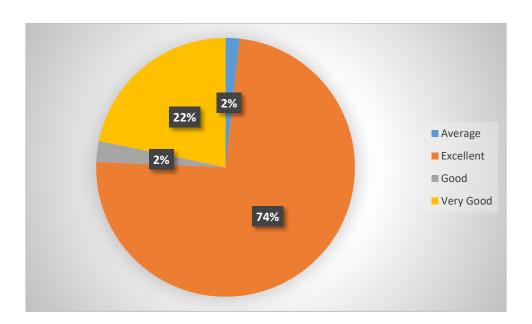

Teaching-Learning is a backbone of any educational Institute. At Ashoka Business School, this process is emphasized to provide quality education to the students. Getting feedback from the students on frequent intervals is a regular practice at the Institute.

## 1. Faculties are well-prepared in class-



#### 2. Topics are explained well by the faculties in class





# 3. Faculties communicate effectively



# 4. Students are being involved in interactions





# 5. Faculties answer queries effectively



## 6. Faculties are concern about student's learning





# 7. Faculties are always ready to help students



# 8. Faculties can effectively control the class





# 9. Energy & enthusiasm of faculties is observed high



## 10. Faculties create suitable learning environment in class





From all the above graphs it is observed that students are well satisfied with the teaching-learning that happens in the Institute.

#### **B. FEEDBACK FOR INFRASTRUCTURE FACILTIES-**

Infrastructure facilities are very important for providing conducive environment for supporting the Teaching-learning process.

#### 1. Classrooms are clean-



#### 2. Washrooms are clean-





# 3. Canteen Facility at the Institute-



## 4. Overall Learning Atmosphere-





## 5. Computer Lab Facilities-



## 6. Support from Admin Department-





## 7. Cooperation from Support Staff of the Institute-



## 8. Parking Facility-





## 9. Overall Cleanliness at the campus-



The above feedback is analysed and provided to the authorities for the related actions to be taken over the gray areas that ar