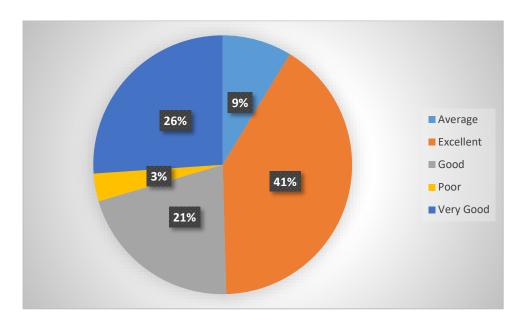

nts are being involved in interactions





# 5. Faculties answer queries effectively



## 6. Faculties are concern about student's learning





# 7. Faculties are always ready to help students



# 8. Faculties can effectively control the class





# 9. Energy & enthusiasm of faculties is observed high



## 10. Faculties create suitable learning environment in class





From all the above graphs it is observed that students are well satisfied with the teaching-learning that happens in the Institute.

#### **B. FEEDBACK FOR INFRASTRUCTURE FACILTIES-**

Infrastructure facilities are very important for providing conducive environment for supporting the Teaching-learning process.

#### 1. Classrooms are clean-



#### 2. Washrooms are clean-





# 3. Canteen Facility at the Institute-



## 4. Overall Learning Atmosphere-





## 5. Computer Lab Facilities-



## 6. Support from Admin Department-





## 7. Cooperation from Support Staff of the Institute-



## 8. Parking Facility-





## 9. Overall Cleanliness at the campus-



The above feedback is analysed and provided to the authorities for the related actions to be taken over the gray areas that are identified.

\*\*\*