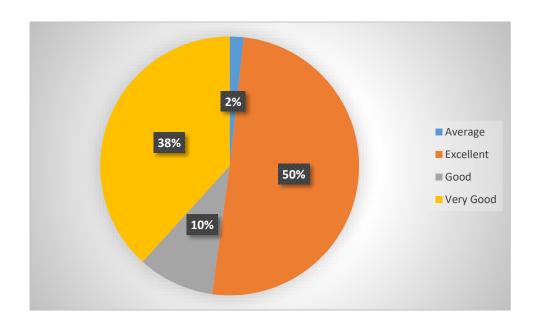

# 5. Faculties answer queries effectively



## 6. Faculties are concern about student's learning





# 7. Faculties are always ready to help students



# 8. Faculties can effectively control the class





# 9. Energy & enthusiasm of faculties is observed high



## 10. Faculties create suitable learning environment in class





From all the above graphs it is observed that students are well satisfied with the teaching-learning that happens in the Institute.

#### **B. FEEDBACK FOR INFRASTRUCTURE FACILTIES-**

Infrastructure facilities are very important for providing conducive environment for supporting the Teaching-learning process.

#### 1. Classrooms are clean-



#### 2. Washrooms are clean-





# 3. Canteen Facility at the Institute-



## 4. Overall Learning Atmosphere-





## 5. Computer Lab Facilities-



## 6. Support from Admin Department-





## 7. Cooperation from Support Staff of the Institute-



## 8. Parking Facility-





## 9. Overall Cleanliness at the campus-



The above feedback is analysed and provided to the authorities for the related actions to be taken over the gray areas that are identified.

\*\*\*