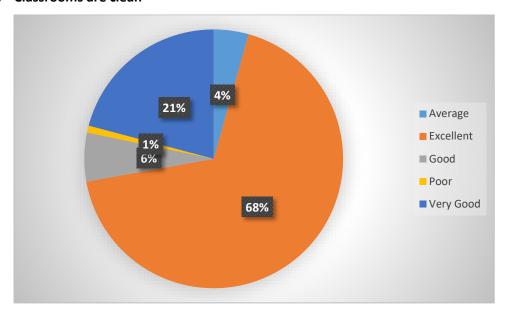

faculties in class





# 3. Faculties communicate effectively



# 4. Students are being involved in interactions





# 5. Faculties answer queries effectively



## 6. Faculties are concern about student's learning





# 7. Faculties are always ready to help students



# 8. Faculties can effectively control the class





# 9. Energy & enthusiasm of faculties is observed high



## 10. Faculties create suitable learning environment in class





From all the above graphs it is observed that students are well satisfied with the teaching-learning that happens in the Institute.

#### **B. FEEDBACK FOR INFRASTRUCTURE FACILTIES-**

Infrastructure facilities are very important for providing conducive environment for supporting the Teaching-learning process.

#### 1. Classrooms are clean-



#### 2. Washrooms are clean-





# 3. Canteen Facility at the Institute-



## 4. Overall Learning Atmosphere-





## 5. Computer Lab Facilities-



## 6. Support from Admin Department-





## 7. Cooperation from Support Staff of the Institute-



## 8. Parking Facility-





## 9. Overall Cleanliness at the campus-



The above feedback is analysed and provided to the authorities for the related actions to be taken over the gray areas that are identified.

\*\*\*