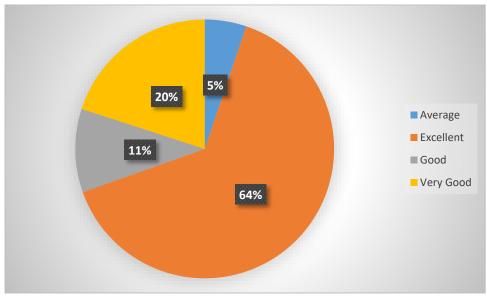

culties communicate effectively



# 4. Students are being involved in interactions





# 5. Faculties answer queries effectively



## 6. Faculties are concern about student's learning





# 7. Faculties are always ready to help students



# 8. Faculties can effectively control the class





# 9. Energy & enthusiasm of faculties is observed high



## 10. Faculties create suitable learning environment in class





From all the above graphs it is observed that students are well satisfied with the teaching-learning that happens in the Institute.

#### **B. FEEDBACK FOR INFRASTRUCTURE FACILTIES-**

Infrastructure facilities are very important for providing conducive environment for supporting the Teaching-learning process.

#### 1. Classrooms are clean-



#### 2. Washrooms are clean-





# 3. Canteen Facility at the Institute-



## 4. Overall Learning Atmosphere-





## 5. Computer Lab Facilities-



## 6. Support from Admin Department-





## 7. Cooperation from Support Staff of the Institute-



## 8. Parking Facility-





## 9. Overall Cleanliness at the campus-



The above feedback is analysed and provided to the authorities for the related actions to be taken over the gray areas that are identified.

\*\*\*